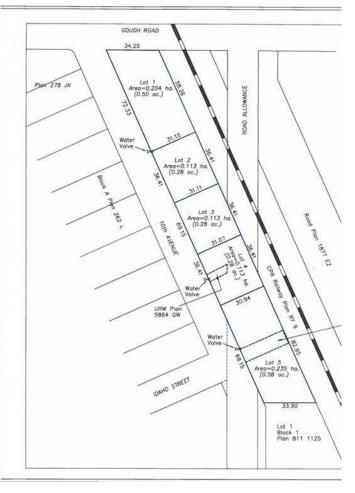

### \$300,000

0 Bedroom, 0.00 Bathroom, Land on 0.28 Acres

NONE, Carstairs, Alberta

Excellent location .28-acre commercial lot. Located in high traffic area. Great retail and office opportunities. Services are to the property line

#### **Essential Information**

MLS® # A2188268 Price \$300,000

Bathrooms 0.00 Acres 0.28 Type Land

Sub-Type Commercial Land

Status Active