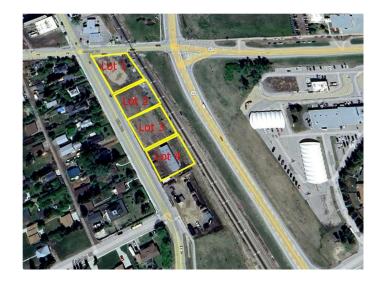

### \$300,000

0 Bedroom, 0.00 Bathroom, Land on 0.28 Acres

NONE, Carstairs, Alberta

Excellent location .28-acre commercial lot. Located in high traffic area. Great retail and office opportunities. Services are to the property line