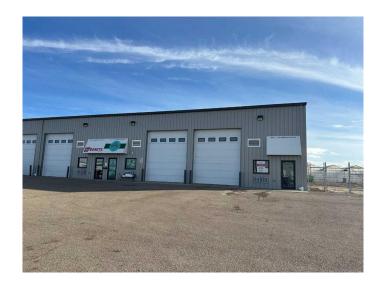

### \$395,000

0 Bedroom, 0.00 Bathroom, Commercial on 0.00 Acres

Redcliff Industrial, Redcliff, Alberta

This versatile 2600 sq ft industrial condo unit offers an ideal setup for a wide range of operations. This bay features drive thru bay, office and reception area, 2 washrooms, Make up air, and a shared, fenced and gated yard. Available for sale of lease.