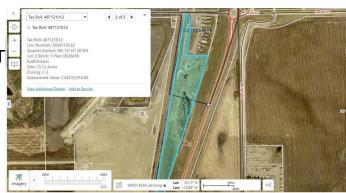

# \$299,999 - 28011 Township Road 372 Township, Rural Red Deer County

MLS® #A2188567

## **Community Information**

Address 28011 Township Road 372 T

Subdivision NONE

City Rural Red Deer County

County Red Deer County

Province Alberta
Postal Code T0M 1R0

### **Additional Information**

Date Listed January 15th, 2025

Days on Market 109 Zoning C-3