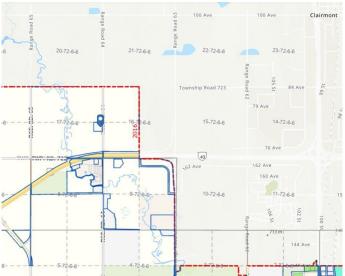

### \$294,000

0 Bedroom, 0.00 Bathroom, Land on 10.08 Acres

NONE, Grande Prairie, Alberta

Here's your chance to own a great piece of land to build your dream home, keep for investment or set up your own little get away all while staying within City limits! This acreage parcel has been subdivided from the home quarter and is easily accessible just north west of the Hwy 43 bypass roundabout. Take a little drive and start dreaming!

#### **Community Information**

Address 6;6;72;17 Se

Subdivision NONE

City Grande Prairie
County Grande Prairie

Province Alberta
Postal Code T8V 3A8