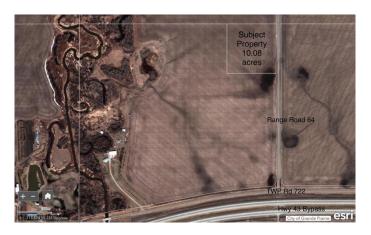

### \$294,000

0 Bedroom, 0.00 Bathroom, Land on 10.08 Acres

NONE, Grande Prairie, Alberta

Here's your chance to own a great piece of land to build your dream home, keep for investment or set up your own little get away all while staying within City limits! This acreage parcel has been subdivided from the home quarter and is easily accessible just north west of the Hwy 43 bypass roundabout. Take a little drive and start dreaming!