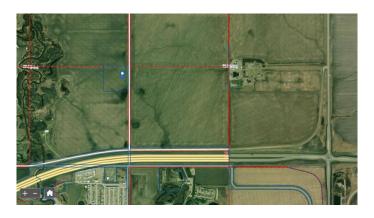

### \$294,000

0 Bedroom, 0.00 Bathroom, Land on 10.08 Acres

NONE, Grande Prairie, Alberta

Here's your chance to own a great piece of land to build your dream home, keep for investment or set up your own little get away all while staying within City limits! This acreage parcel has been subdivided from the home quarter and is easily accessible just north west of the Hwy 43 bypass roundabout. Take a little drive and start dreaming!