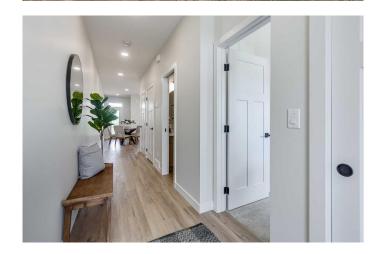

## \$449,900

3 Bedroom, 3.00 Bathroom, 952 sqft Residential on 0.06 Acres

Greyhawk, Sylvan Lake, Alberta

Brand new bungalow with detached garage built by Edge Homes located in Grayhawk on westside of Sylvan Lake. Open floorplan with living room at back of house overlooking the farmers field & wildlife activities. Functional kitchen with centre island eating bar, soft close cabinets, under cabinet lighting, garbage & recycling pullouts, corner pantry, quartz countertops, and stainless appliances. Dining room and garden door with handy storage bench area leads to back covered deck. Handy main floor laundry for you and 2pce powder room for guests. Large primary bedroom with room for king sized bed has carpet flooring, walk in closet and ensuite with stand up shower with seat, glass doors & double sinks. Basement is finished with family room, 2 more bedrooms, 4pce bathroom and utility room. Front yard has sod, back pie lot is levelled with black dirt and comes with a 18x18 detached garage with room for small RV or extra parking. Back lane is paved. Grayhawk is an up and coming development on the west side of town surrounded by walking paths, future commercial and school sites. Close to all town amenities, golf course, schools, shopping, highway access and the lake. This property is perfect for someone looking to downsize or buy one side and have family live in the other side see MLSA2188807 GST included with rebate to builder Taxes to be assessed. 1-2-5-10 New home warranty \*\* under construction completion approx September Measurements & pics will be

updated as build progresses, photos and renderings are examples from a similar home built previously and do not necessarily reflect the finishes and colors used in this home.