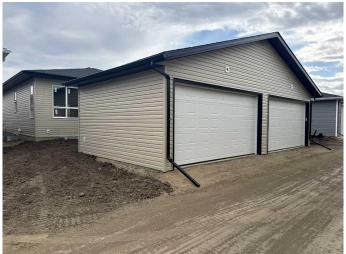

## \$449,900

3 Bedroom, 3.00 Bathroom, 952 sqft Residential on 0.06 Acres

Greyhawk, Sylvan Lake, Alberta

Brand new bungalow with detached garage built by Edge Homes located in Grayhawk on westside of Sylvan Lake. Open floorplan with living room at back of house overlooking the farmers field & wildlife activities. Functional kitchen with centre island eating bar, soft close cabinets, under cabinet lighting, garbage & recycling pullouts, corner pantry, quartz countertops, and stainless appliances. Dining room and garden door with handy storage bench area leads to back covered deck. Handy main floor laundry for you and 2pce powder room for guests. Large primary bedroom with room for king sized bed has carpet flooring, walk in closet and ensuite with stand up shower with seat, glass doors & double sinks. Basement is finished with family room, 2 more bedrooms, 4pce bathroom and utility room. Front yard has sod, back pie lot is levelled with black dirt and comes with a 18x18 detached garage with room for small RV or extra parking. Back lane is paved. Grayhawk is an up and coming development on the west side of town surrounded by walking paths, future commercial and school sites. Close to all town amenities, golf course, schools, shopping, highway access and the lake. This property is perfect for someone looking to downsize or buy one side and have family live in the other side see MLSA2188807 GST included with rebate to builder Taxes to be assessed. 1-2-5-10 New home warranty \*\* under construction completion approx September Measurements & pics will be

updated as build progresses, photos and renderings are examples from a similar home built previously and do not necessarily reflect the finishes and colors used in this home.

#### **Amenities**

Parking Spaces 2

Parking Off Street, Single Garage Detached

# of Garages 1