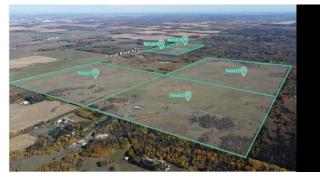

#### \$1,556,973

0 Bedroom, 0.00 Bathroom, Land on 157.27 Acres

Woodland Park\_CPAR, Rural Parkland County, Alberta

Click brochure link for more information\*\* Five parcels of development land ranging from +/-37.90 acres to +/- 158.00 acres in size. • Located in Parkland County, one of Albertaâ€<sup>™</sup>s largest and most densely population municipalities

a€¢ Situated along Range Road 627 providing

excellent access to

major transportation routes via Range Road 627 and Highway 60

• Approved Area Structure Plan with mixed use and country residential zoning. This is parcel 1