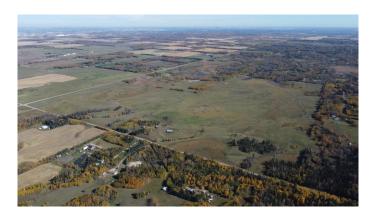

#### \$1,556,973

0 Bedroom, 0.00 Bathroom, Land on 157.27 Acres

Woodland Park\_CPAR, Rural Parkland County, Alberta

Click brochure link for more information\*\* Five parcels of development land ranging from +/-37.90 acres to +/- 158.00 acres in size. • Located in Parkland County, one of Albertaâ€<sup>™</sup>s largest and most densely population municipalities

a€¢ Situated along Range Road 627 providing

excellent access to

major transportation routes via Range Road 627 and Highway 60

• Approved Area Structure Plan with mixed use and country residential zoning. This is parcel 1