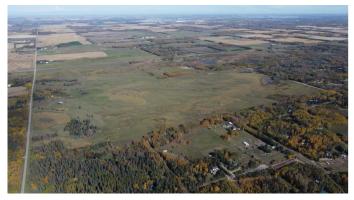

#### \$1,556,973

0 Bedroom, 0.00 Bathroom, Land on 157.27 Acres

Woodland Park\_CPAR, Rural Parkland County, Alberta

Click brochure link for more information\*\* Five parcels of development land ranging from +/-37.90 acres to +/- 158.00 acres in size. • Located in Parkland County, one of Albertaâ€<sup>™</sup>s largest and most densely population municipalities

a€¢ Situated along Range Road 627 providing

excellent access to

major transportation routes via Range Road 627 and Highway 60

• Approved Area Structure Plan with mixed use and country residential zoning. This is parcel 1