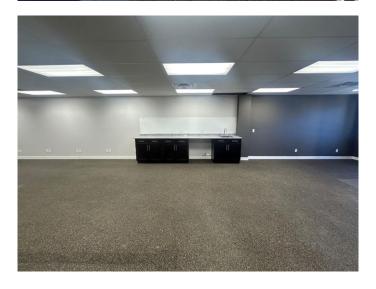

#### \$3,910

0 Bedroom, 0.00 Bathroom, Commercial on 0.00 Acres

Crystalridge, Okotoks, Alberta

This bright and spacious 1,333 sqft unit features an open-concept floor plan, making it an excellent choice for an office, retail store, or other business ventures. Large windows flood the space with natural light, and the functional layout includes a kitchenette at the center, a private office at the back, and two washrooms. A rear door provides convenient access to the building's back driveway.

The unit is well-appointed with ample ceiling lighting, a durable floor, and a gas line roughed-in for future upgrades. It's ideal for a professional office, retail space, restaurant, café, or other uses. Enjoy ample parking at the front and sides of the building, with water, parking, and property taxes included in the lease.