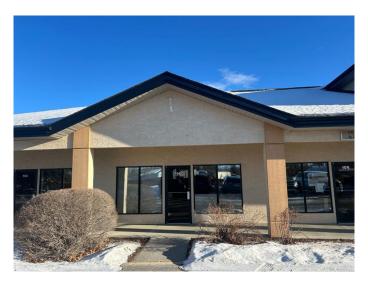

# \$3,910 - 14 Crystalridge Drive, Okotoks

MLS® #A2189932

#### \$3,910

0 Bedroom, 0.00 Bathroom, Commercial on 0.00 Acres

Crystalridge, Okotoks, Alberta

This bright and spacious 1,333 sqft unit features an open-concept floor plan, making it an excellent choice for an office, retail store, or other business ventures. Large windows flood the space with natural light, and the functional layout includes a kitchenette at the center, a private office at the back, and two washrooms. A rear door provides convenient access to the building's back driveway.

Take advantage of a rare fascia signage opportunity to showcase your business. Conveniently located with easy access to major roads, this unit is ready for your next venture. Contact us today to schedule a tour!