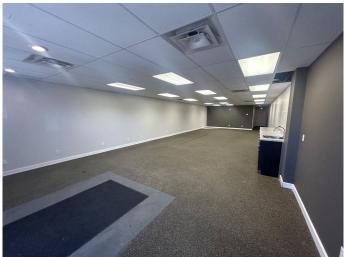

#### \$3,910

0 Bedroom, 0.00 Bathroom, Commercial on 0.00 Acres

Crystalridge, Okotoks, Alberta

This bright and spacious 1,333 sqft unit features an open-concept floor plan, making it an excellent choice for an office, retail store, or other business ventures. Large windows flood the space with natural light, and the functional layout includes a kitchenette at the center, a private office at the back, and two washrooms. A rear door provides convenient access to the building's back driveway.

The unit is well-appointed with ample ceiling lighting, a durable floor, and a gas line roughed-in for future upgrades. It's ideal for a professional office, retail space, restaurant, café, or other uses. Enjoy ample parking at the front and sides of the building, with water, parking, and property taxes included in the lease.