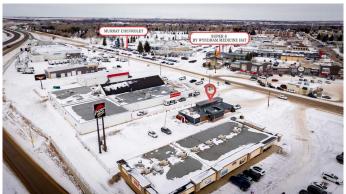

# \$1,150,000 - 1277 Trans Canada Way Se, Medicine Hat

MLS® #A2190092

\$1,150,000

0 Bedroom, 0.00 Bathroom, Commercial on 0.70 Acres

Ross Glen, Medicine Hat, Alberta

A VERY RARE premier INVESTMENT OPPORTUNITY located in the bustling city of Medicine Hat, Alberta, this prime land and building package offers an unparalleled opportunity in a high-traffic retail corridor. Situated at the junction of the Trans-Canada Highway, this property boasts exceptional visibility along Trans Canada Way SE and 13 Avenue, ensuring maximum exposure to both local and traveling clientele. The subject site is a rectangular shaped inside parcel measuring 94.85 feet wide by 324.20 feet deep, for a total area of 30,750 sq. ft. or 0.70 acres and includes a 3,177 sq. ft. free-standing building, currently occupied by a national anchor tenant with a long-term Triple Net lease, providing a stable investment opportunity. This neighborhood is one of Medicine Hat's primary commercial retail districts with major retail anchors such as Real Canadian Superstore, Winners, and London Drugs, and surrounded by prominent automotive dealerships, this property is ideally positioned for consistent traffic and long-term growth. Don't miss this chance to secure a prime commercial asset in one of Medicine Hat's most sought-after locations.