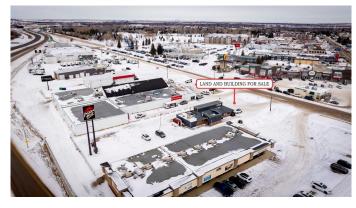

# \$1,150,000 - 1277 Trans Canada Way Se, Medicine Hat

MLS® #A2190092

\$1,150,000

0 Bedroom, 0.00 Bathroom, Commercial on 0.70 Acres

Ross Glen, Medicine Hat, Alberta

A VERY RARE premier INVESTMENT OPPORTUNITY located in the bustling city of Medicine Hat, Alberta, this prime land and building package offers an unparalleled opportunity in a high-traffic retail corridor. Situated at the junction of the Trans-Canada Highway, this property boasts exceptional visibility along Trans Canada Way SE and 13 Avenue, ensuring maximum exposure to both local and traveling clientele. The subject site is a rectangular shaped inside parcel measuring 94.85 feet wide by 324.20 feet deep, for a total area of 30,750 sq. ft. or 0.70 acres and includes a 3,177 sq. ft. free-standing building, currently occupied by a national anchor tenant with a long-term Triple Net lease, providing a stable investment opportunity. This neighborhood is one of Medicine Hat's primary commercial retail districts with major retail anchors such as Real Canadian Superstore, Winners, and London Drugs, and surrounded by prominent automotive dealerships, this property is ideally positioned for consistent traffic and long-term growth. Don't miss this chance to secure a prime commercial asset in one of Medicine Hat's most sought-after locations.