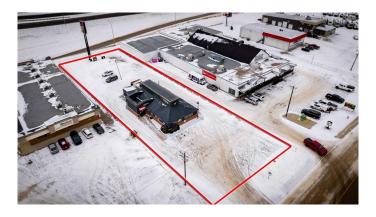

# \$1,150,000 - 1277 Trans Canada Way Se, Medicine Hat

MLS® #A2190092

\$1,150,000

0 Bedroom, 0.00 Bathroom, Commercial on 0.70 Acres

Ross Glen, Medicine Hat, Alberta

A VERY RARE premier INVESTMENT OPPORTUNITY located in the bustling city of Medicine Hat, Alberta, this prime land and building package offers an unparalleled opportunity in a high-traffic retail corridor. Situated at the junction of the Trans-Canada Highway, this property boasts exceptional visibility along Trans Canada Way SE and 13 Avenue, ensuring maximum exposure to both local and traveling clientele. The subject site is a rectangular shaped inside parcel measuring 94.85 feet wide by 324.20 feet deep, for a total area of 30,750 sq. ft. or 0.70 acres and includes a 3,177 sq. ft. free-standing building, currently occupied by a national anchor tenant with a long-term Triple Net lease, providing a stable investment opportunity. This neighborhood is one of Medicine Hat's primary commercial retail districts with major retail anchors such as Real Canadian Superstore, Winners, and London Drugs, and surrounded by prominent automotive dealerships, this property is ideally positioned for consistent traffic and long-term growth. Don't miss this chance to secure a prime commercial asset in one of Medicine Hat's most sought-after locations.