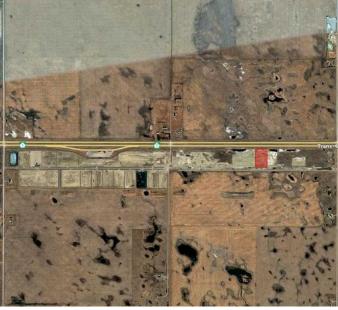

### \$1

0 Bedroom, 0.00 Bathroom, Land on 5.00 Acres

N/A, Rural Wheatland County, Alberta

Prime Industrial/Commercial Land for Lease. Secure a long-term lease in the New Origin Business Park at Dehavlin Airport and invest in a location designed for business success. This flat, industrial/commercial-zoned land offers exceptional highway exposure and easy access to Hwy 1, just 30 minutes from downtown Calgary.

## **Community Information**

| Address     | 84 Durum Road E |
|-------------|-----------------|
| Subdivision | N/A             |

| City                   | Rural Wheatland County                                      |  |
|------------------------|-------------------------------------------------------------|--|
| County                 | Wheatland County                                            |  |
| Province               | Alberta                                                     |  |
| Postal Code            | T0J 1X0                                                     |  |
| Amenities              |                                                             |  |
| Utilities              | Cable Available, Electricity Available, Water Not Available |  |
| Exterior               |                                                             |  |
| Lot Description        | Cleared, Level, Open Lot                                    |  |
| Additional Information |                                                             |  |
| Date Listed            | February 2nd, 2025                                          |  |
| Days on Market         | 197                                                         |  |
| Zoning                 | IG Industrial General                                       |  |
| Listing Details        |                                                             |  |