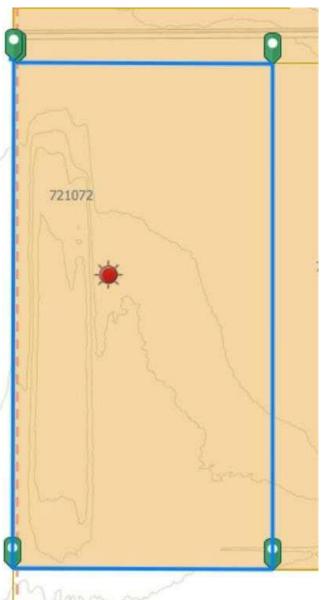

# \$799,900 - 721072 Range Road 53, Rural Grande Prairie No. 1, County of

MLS® #A2190497

## \$799,900

0 Bedroom, 0.00 Bathroom, Land on 9.64 Acres

Crossroads South, Rural Grande Prairie No. 1, County of, Alberta

9.64 Acres - vacant land in Crossroads South, Zoned RM-2

# **Community Information**

| Address     | 721072 Range Road 53          |
|-------------|-------------------------------|
| Subdivision | Crossroads South              |
| City        | Rural Grande Prairie No. 1, C |
| County      | Grande Prairie No. 1, County  |
| Province    | Alberta                       |
| Postal Code | T8X0N5                        |