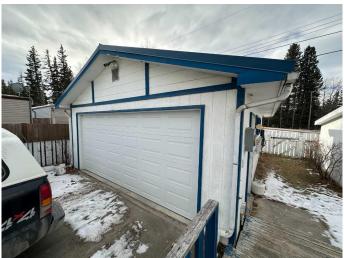

### \$205,000

4 Bedroom, 2.00 Bathroom, 1,121 sqft Residential on 0.14 Acres

Hillcrest, Hinton, Alberta

Discover the potential of this 1,121 sq. ft. mobile home situated on its own lot. Offering 4 bedrooms and 2 bathrooms, this home provides plenty of space for family living. The property includes a 24x20 double detached garage, perfect for vehicles or a workshop, along with a 12x16 shed for additional storage or projects. Sold as-is, where-is, this property presents a fantastic opportunity for customization and personal touches to make it your own!

#### **Amenities**

Parking Spaces 6

Parking Double Garage Detached

# of Garages 2