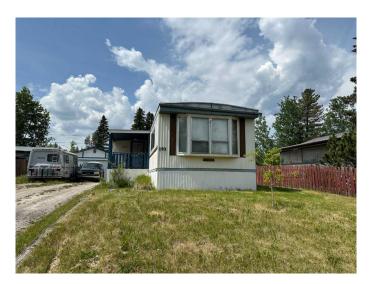

### \$205,000

4 Bedroom, 2.00 Bathroom, 1,121 sqft Residential on 0.14 Acres

Hillcrest, Hinton, Alberta

Discover the potential of this 1,121 sq. ft. mobile home situated on its own lot. Offering 4 bedrooms and 2 bathrooms, this home provides plenty of space for family living. The property includes a 24x20 double detached garage, perfect for vehicles or a workshop, along with a 12x16 shed for additional storage or projects. Sold as-is, where-is, this property presents a fantastic opportunity for customization and personal touches to make it your own!

#### **Essential Information**

MLS® # A2190528 Price \$205,000

Bedrooms 4
Bathrooms 2.00
Full Baths 1

Square Footage 1,121 Acres 0.14

Year Built 1973

Type Residential Sub-Type Detached

1

Style Mobile
Status Active