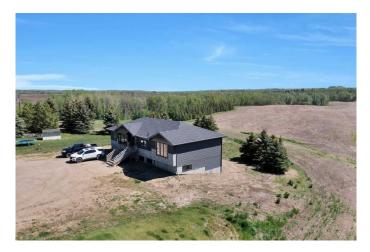

## \$1,250,000

3 Bedroom, 3.00 Bathroom, 1,745 sqft Residential on 63.55 Acres

NONE, Rural Red Deer County, Alberta

Visit REALTOR® website for additional information.

Situated on 63.55 acres this newer raised bungalow is on the south end of Pine Lake & boasts panoramic views on all sides. The property includes a double detached heated garage, a 40x60 shop equipped with 220v power, in-floor heating, a 3 pc bath, & laundry... Step into the main living area, featuring a crafted stone mantle framing the fireplace. This space seamlessly flows into the contemporary kitchen, which boasts quartz countertops, stainless appliances, a large island, a pantry, & an abundance of cabinets. The home offers 3 beds & 2.5 baths. The master suite is complete with a walk-in closet & a luxurious 6 pc ensuite including a double vanity, jetted tub & stand up shower. Lots of opportunities with the unfinished basement. This property is a set in a picturesque rural setting with an additional 28-unit storage facility.

Built in 2022