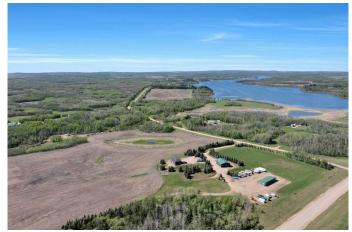

## \$1,250,000

3 Bedroom, 3.00 Bathroom, 1,745 sqft Residential on 63.55 Acres

NONE, Rural Red Deer County, Alberta

Visit REALTOR® website for additional information.

Situated on 63.55 acres this newer raised bungalow is on the south end of Pine Lake & boasts panoramic views on all sides. The property includes a double detached heated garage, a 40x60 shop equipped with 220v power, in-floor heating, a 3 pc bath, & laundry... Step into the main living area, featuring a crafted stone mantle framing the fireplace. This space seamlessly flows into the contemporary kitchen, which boasts quartz countertops, stainless appliances, a large island, a pantry, & an abundance of cabinets. The home offers 3 beds & 2.5 baths. The master suite is complete with a walk-in closet & a luxurious 6 pc ensuite including a double vanity, jetted tub & stand up shower. Lots of opportunities with the unfinished basement. This property is a set in a picturesque rural setting with an additional 28-unit storage facility.