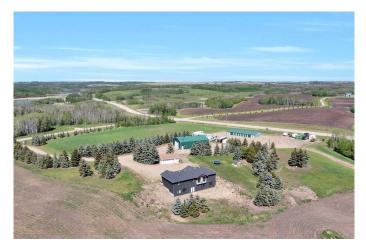

## \$1,250,000

3 Bedroom, 3.00 Bathroom, 1,745 sqft Residential on 63.55 Acres

NONE, Rural Red Deer County, Alberta

Visit REALTOR® website for additional information.

Situated on 63.55 acres this newer raised bungalow is on the south end of Pine Lake & boasts panoramic views on all sides. The property includes a double detached heated garage, a 40x60 shop equipped with 220v power, in-floor heating, a 3 pc bath, & laundry... Step into the main living area, featuring a crafted stone mantle framing the fireplace. This space seamlessly flows into the contemporary kitchen, which boasts quartz countertops, stainless appliances, a large island, a pantry, & an abundance of cabinets. The home offers 3 beds & 2.5 baths. The master suite is complete with a walk-in closet & a luxurious 6 pc ensuite including a double vanity, jetted tub & stand up shower. Lots of opportunities with the unfinished basement. This property is a set in a picturesque rural setting with an additional 28-unit storage facility.