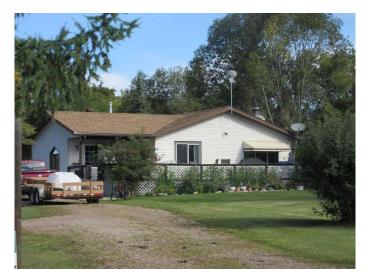

#### \$279,500

2 Bedroom, 1.00 Bathroom, 1,270 sqft Residential on 0.80 Acres

Missawawi Lake Estate, Lac La Biche County, Alberta

Nestled in Missawawi Estates Phase 2, this 1,270 sq. ft. home sits on a 0.8-acre lot, offering a peaceful retreat just over 10 minutes from Lac La Biche. Built in 1988, this home features a cozy woodstove, large entrance / sitting room, large master bedroom, upgrades including a new high efficiency furnace, new tankless hot water on demand and a two-door detached garage, making it a great fit for those looking to downsize or enjoy quiet living close to town. You'll love the large yard with garden and mature trees for added privacy and giving you the feeling of being in your own private park. With no basement, this home provides convenient, low-maintenance living in a peaceful subdivision.

#### **Essential Information**

MLS® # A2190743 Price \$279,500

Bedrooms 2

Bathrooms 1.00

Full Baths 1

Square Footage 1,270

Acres 0.80

Year Built 1988

#### **Exterior**

Exterior Features Storage

Lot Description Back Yard, Level, Irregular Lot, Lawn, Many Trees

Roof Asphalt Shingle

Construction Composite Siding

Foundation Piling(s)