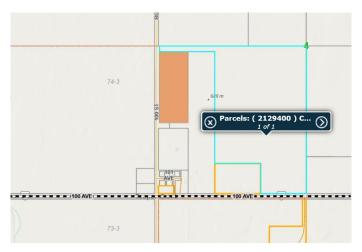

### \$300,000

0 Bedroom, 0.00 Bathroom, Land on 14.85 Acres

NONE, Teepee Creek, Alberta

Great Opportunity to purchase this 14.85 acre parcel of land in the Hamlet of Teepee Creek, North of the School, Which accommodates pre-k to Grade 8. This Hamlet has a great 4-H club, riding arena, Ice skating rink, rodeo grounds, a new fire hall and a small convenience store. This community has many activities for the kids and adults. Gas and Power run west and north of the property. Water and Sewer may be available with an application. With the County of Grande Prairie. Any development is subject for approval with The County of Grande Prairie.

# **Community Information**

Address Sw-4-74 -3-w6

Subdivision NONE

City Teepee Creek

County Grande Prairie No. 1, County of

Province Alberta
Postal Code T0H3C0