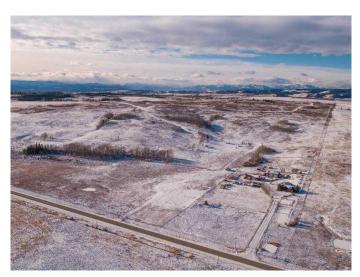

#### \$1,800,000

0 Bedroom, 0.00 Bathroom, Land on 149.10 Acres

NONE, Rural Rocky View County, Alberta

Incredible scenic 149.10 acrears of land. There is also an adjoining 1/4 section of land that can be purchased in conjunction with this one. Potentially 1/2 section of land only minutes from Cochrane off of Horse Creek Road. Rolling hills, lush greens and groups of trees cover the land. Suitable for grazing/agriculture now or as an investment/development. The last water test yielded an amazing 60 GPM. Nearby subdivisions have smaller 4 acre parcel rural residential homes. The potential and opportunities are endless. Owner will look at all offers