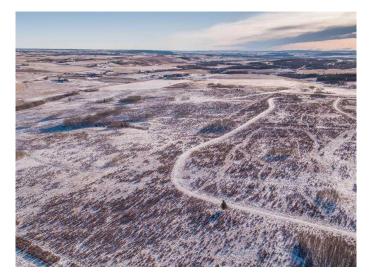

#### \$1,800,000

0 Bedroom, 0.00 Bathroom, Land on 149.10 Acres

NONE, Rural Rocky View County, Alberta

Incredible scenic 149.10 acrears of land. There is also an adjoining 1/4 section of land that can be purchased in conjunction with this one. Potentially 1/2 section of land only minutes from Cochrane off of Horse Creek Road. Rolling hills, lush greens and groups of trees cover the land. Suitable for grazing/agriculture now or as an investment/development. The last water test yielded an amazing 60 GPM. Nearby subdivisions have smaller 4 acre parcel rural residential homes. The potential and opportunities are endless. Owner will look at all offers