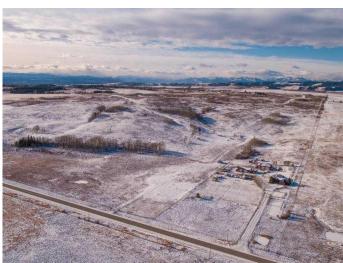

#### \$1,800,000

0 Bedroom, 0.00 Bathroom, Land on 149.10 Acres

NONE, Rural Rocky View County, Alberta

Incredible scenic 149.10 acrears of land. There is also an adjoining 1/4 section of land that can be purchased in conjunction with this one. Potentially 1/2 section of land only minutes from Cochrane off of Horse Creek Road. Rolling hills, lush greens and groups of trees cover the land. Suitable for grazing/agriculture now or as an investment/development. The last water test yielded an amazing 60 GPM. Nearby subdivisions have smaller 4 acre parcel rural residential homes. The potential and opportunities are endless. Owner will look at all offers