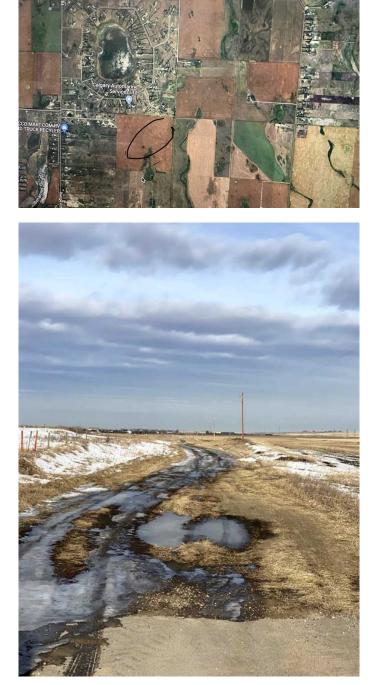

# \$405,000 - Range Rd 283, Rural Rocky View County

MLS® #A2191012

## \$405,000

0 Bedroom, 0.00 Bathroom, Land on 9.00 Acres

NONE, Rural Rocky View County, Alberta

Purchaser has right to buy 9/160 intrest in this parcel, land is presently used as agriculture land