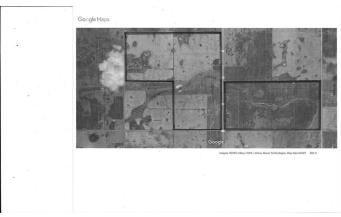

#### \$3,825,000

0 Bedroom, 0.00 Bathroom, Land on 800.00 Acres

NONE, Ryley, Alberta

5 FULL QUARTERS FARMLAND IN ONE BLOCK!! Great opportunity for those who want to expand there land holdings. 5 undivided quarters (800acre) located on major gravel road 854. There is 600 acres m/l cultivated and approx. 100 acres that can be brought into cultivation. A creek runs through the property and a man made dugout is also a source of water for those who want to run a cattle and crop. Good location just south of Riley and 14 minutes to Tofield. and in middle of Camrose and Sherwood Park(Edmonton). Owners will retain the SW quarter and could be interested to rent this quarter. Land has been in rotational cropping with Barley, Wheat and Canola.

## **Community Information**

Address Rural Hwy 854

Subdivision NONE City Ryley

County Beaver County

Province Alberta
Postal Code T0B0J1