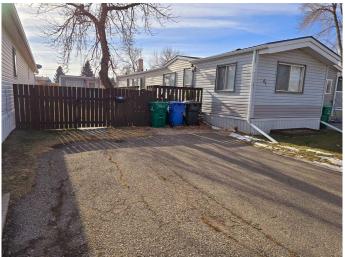

## \$190,000

3 Bedroom, 2.00 Bathroom, 856 sqft Mobile on 0.00 Acres

Redwood, Lethbridge, Alberta

This warm and welcoming property in Parkview Estates is home to three bedrooms, two full bathrooms, a lovely eating island, plenty of storage, double car parking, and a large deck. Updates include new shingles in 2020, hot water tank in 2016, flooring, paint, and some contemporary kitchen and bathroom features. Bright and functional, one will immediately appreciate the bright, open living area, the large yard, convenient hallway laundry, and storage within the two sheds. Located close to Henderson Lake, shopping, parks, restaurants. Be sure and put this little gem on your list of properties to have a look at. You will not be disappointed!

#### **Amenities**

Parking Spaces 2

Parking Parking Pad