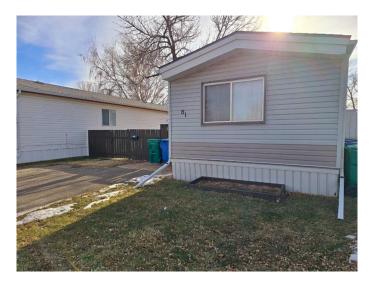

## \$190,000

3 Bedroom, 2.00 Bathroom, 856 sqft Mobile on 0.00 Acres

Redwood, Lethbridge, Alberta

This warm and welcoming property in Parkview Estates is home to three bedrooms, two full bathrooms, a lovely eating island, plenty of storage, double car parking, and a large deck. Updates include new shingles in 2020, hot water tank in 2016, flooring, paint, and some contemporary kitchen and bathroom features. Bright and functional, one will immediately appreciate the bright, open living area, the large yard, convenient hallway laundry, and storage within the two sheds. Located close to Henderson Lake, shopping, parks, restaurants. Be sure and put this little gem on your list of properties to have a look at. You will not be disappointed!