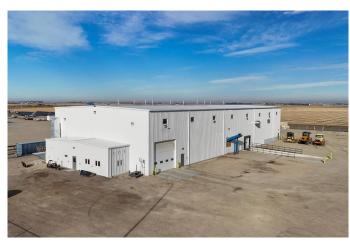

### \$3,650,000

0 Bedroom, 0.00 Bathroom, Commercial on 3.39 Acres

NONE, Coaldale, Alberta

This newer exceptional industrial property offers a rare opportunity in the expanding Town of Coaldale. Transport access is right out the front gate and this listing is just a few blocks away from Highway 3, one of Southern Alberta's major highways. Situated on 3.39 acres, the site features a fully fenced gravel yard, providing ample space for machinery, equipment storage, and secure operations. The 16,116-square-foot industrial building is designed to accommodate a variety of industrial uses, boasting an impressive 34-foot ceiling height. Shop area consists of 15360 square feet. Equipped with large overhead doors and a loading dock, the building ensures efficient logistics and easy access for shipping and receiving. A make-up air unit enhances ventilation, while the property's high-capacity power supply supports heavy industrial operations. With convenient access to major transportation routes and located in a high-growth area, this property is ideal for businesses looking to expand or establish themselves in a prime industrial hub.