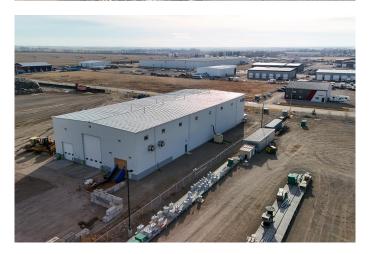

### \$3,650,000

0 Bedroom, 0.00 Bathroom, Commercial on 3.39 Acres

NONE, Coaldale, Alberta

This newer exceptional industrial property offers a rare opportunity in the expanding Town of Coaldale. Transport access is right out the front gate and this listing is just a few blocks away from Highway 3, one of Southern Alberta's major highways. Situated on 3.39 acres, the site features a fully fenced gravel yard, providing ample space for machinery, equipment storage, and secure operations. The 16,116-square-foot industrial building is designed to accommodate a variety of industrial uses, boasting an impressive 34-foot ceiling height. Shop area consists of 15360 square feet. Equipped with large overhead doors and a loading dock, the building ensures efficient logistics and easy access for shipping and receiving. A make-up air unit enhances ventilation, while the property's high-capacity power supply supports heavy industrial operations. With convenient access to major transportation routes and located in a high-growth area, this property is ideal for businesses looking to expand or establish themselves in a prime industrial hub.