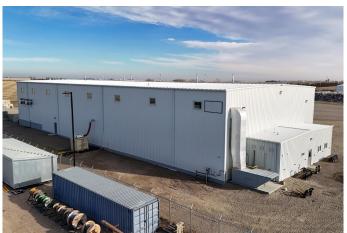

### \$3,650,000

0 Bedroom, 0.00 Bathroom, Commercial on 3.39 Acres

NONE, Coaldale, Alberta

This newer exceptional industrial property offers a rare opportunity in the expanding Town of Coaldale. Transport access is right out the front gate and this listing is just a few blocks away from Highway 3, one of Southern Alberta's major highways. Situated on 3.39 acres, the site features a fully fenced gravel yard, providing ample space for machinery, equipment storage, and secure operations. The 16,116-square-foot industrial building is designed to accommodate a variety of industrial uses, boasting an impressive 34-foot ceiling height. Shop area consists of 15360 square feet. Equipped with large overhead doors and a loading dock, the building ensures efficient logistics and easy access for shipping and receiving. A make-up air unit enhances ventilation, while the property's high-capacity power supply supports heavy industrial operations. With convenient access to major transportation routes and located in a high-growth area, this property is ideal for businesses looking to expand or establish themselves in a prime industrial hub.