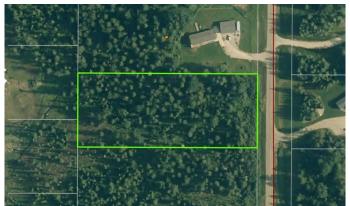

## \$62,000

0 Bedroom, 0.00 Bathroom, Land on 2.55 Acres

NONE, Rural Woodlands County, Alberta

A treed lot of 2.55 acres. Only a short drive east of Whitecourt, there is access to hundreds of miles of recreational land to walk, quad, or snowmobile from this land. Set up your acreage, the right way! There is no time limit for building in this subdivision. Zoning is country residential restricted, open to manufactured and construction homes. One of the best-priced lots to be offered at this price.

# **Community Information**

Address 20, 112051 Township Road 591

Subdivision NONE

City Rural Woodlands County

County Woodlands County

Province Alberta
Postal Code T7S 1N3