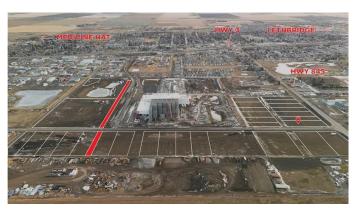

## \$420,690

0 Bedroom, 0.00 Bathroom, Land on 1.11 Acres

NONE, Coaldale, Alberta

Position your business for success with this 1.11 (+/-) acre Highway Commercial-zoned lot, located within Coaldale's expanding industrial corridor. Situated in the 845 Development Industrial Subdivision, this prime commercial opportunity offers flexible lot sizes ranging from 1 to 8 acres, providing scalable solutions for a variety of commercial and industrial operations.

The development features direct access from Highway 845, a highly traveled route in the area that connects to Alberta Highway 3 which is a major transportation passageway for logistics, material transport, and industrial supply chains. This strategic location enhances connectivity and accessibility for businesses requiring efficient transportation solutions.

Over the past few years, Coaldale has evolved into a business hub with an impressive growth rate, supported by numerous commercial ventures. One of the most significant developments is the NewCold facility project, which is attracting more industry to the community. Coaldale also benefits from the new Malloy Landing residential subdivision, the state-of-the-art Shift Community Recreation Centre, and a growing number of commercial and industrial enterprises. With cost-effective commercial & industrial land, a competitive commercial property tax rate, and attractive incentives, Coaldale presents a compelling opportunity for business relocation, expansion, and investment. Secure