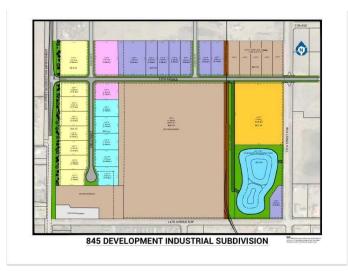

## \$420,690

0 Bedroom, 0.00 Bathroom, Land on 1.11 Acres

NONE, Coaldale, Alberta

Position your business for success with this 1.11 (+/-) acre Highway Commercial-zoned lot, located within Coaldale's expanding industrial corridor. Situated in the 845 Development Industrial Subdivision, this prime commercial opportunity offers flexible lot sizes ranging from 1 to 8 acres, providing scalable solutions for a variety of commercial and industrial operations.

#### **Additional Information**

Date Listed February 3rd, 2025

Days on Market 165

Zoning C-2 Highway Commercial