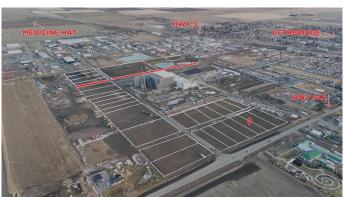

## \$428,270

0 Bedroom, 0.00 Bathroom, Land on 1.13 Acres

NONE, Coaldale, Alberta

Position your business for success with this 1.13 (+/-) acre Highway Commercial-zoned lot, located within Coaldale's expanding industrial corridor. Situated in the 845 Development Industrial Subdivision, this prime commercial opportunity offers flexible lot sizes ranging from 1 to 8 acres, providing scalable solutions for a variety of commercial and industrial operations.

The development features direct access from Highway 845, a highly traveled route in the area that connects to Alberta Highway 3 which is a major transportation passageway for logistics, material transport, and industrial supply chains. This strategic location enhances connectivity and accessibility for businesses requiring efficient transportation solutions.

Over the past few years, Coaldale has evolved into a business hub with an impressive growth rate, supported by numerous commercial ventures. One of the most significant developments is the NewCold facility project, which is attracting more industry to the community. Coaldale also benefits from the new Malloy Landing residential subdivision, the state-of-the-art Shift Community Recreation Centre, and a growing number of commercial and industrial enterprises. With cost-effective commercial & industrial land, a competitive commercial property tax rate, and attractive incentives, Coaldale presents a compelling opportunity for business relocation, expansion, and investment. Secure

your position in this high-growth market today.