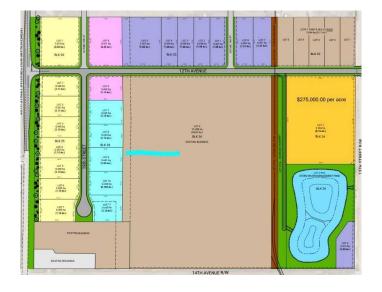

## \$428,270

0 Bedroom, 0.00 Bathroom, Land on 1.13 Acres

NONE, Coaldale, Alberta

Position your business for success with this 1.13 (+/-) acre Highway Commercial-zoned lot, located within Coaldale's expanding industrial corridor. Situated in the 845 Development Industrial Subdivision, this prime commercial opportunity offers flexible lot sizes ranging from 1 to 8 acres, providing scalable solutions for a variety of commercial and industrial operations.

### **Essential Information**

MLS® # A2191967 Price \$428,270

Bathrooms 0.00
Acres 1.13
Type Land

Sub-Type Commercial Land

Status Active

#### **Additional Information**

Date Listed February 3rd, 2025

Days on Market 167

Zoning C-2 Highway Commercial