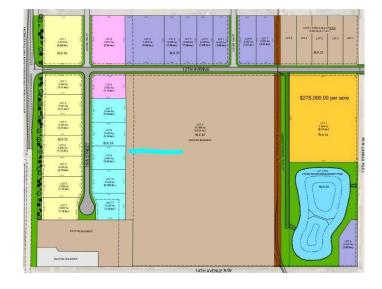

## \$807,750

0 Bedroom, 0.00 Bathroom, Land on 2.25 Acres

NONE, Coaldale, Alberta

Position your business for success with this 2.25 (+/-) acre Industry -zoned lot, located within Coaldale's expanding industrial corridor. Situated in the 845 Development Industrial Subdivision, this prime commercial opportunity offers flexible lot sizes ranging from 1 to 8 acres, providing scalable solutions for a variety of commercial and industrial operations.

#### **Additional Information**

Date Listed February 3rd, 2025

Days on Market 163

Zoning I-Industry