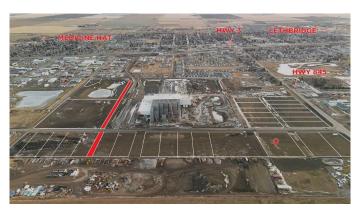

## \$807,750

0 Bedroom, 0.00 Bathroom, Land on 2.25 Acres

NONE, Coaldale, Alberta

Position your business for success with this 2.25 (+/-) acre Industry -zoned lot, located within Coaldale's expanding industrial corridor. Situated in the 845 Development Industrial Subdivision, this prime commercial opportunity offers flexible lot sizes ranging from 1 to 8 acres, providing scalable solutions for a variety of commercial and industrial operations.

The development features direct access from Highway 845, a highly traveled route in the area that connects to Alberta Highway 3 which is a major transportation passageway for logistics, material transport, and industrial supply chains. This strategic location enhances connectivity and accessibility for businesses requiring efficient transportation solutions.

Over the past few years, Coaldale has evolved into a business hub with an impressive growth rate, supported by numerous commercial ventures. One of the most significant developments is the NewCold facility project, which is attracting more industry to the community. Coaldale also benefits from the new Malloy Landing residential subdivision, the state-of-the-art Shift Community Recreation Centre, and a growing number of commercial and industrial enterprises. With cost-effective commercial & industrial land, a competitive commercial property tax rate, and attractive incentives, Coaldale presents a compelling opportunity for business relocation, expansion, and investment. Secure

your position in this high-growth market today.