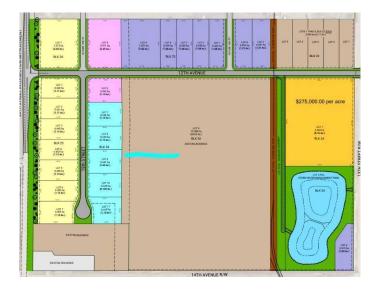

## \$333,720

0 Bedroom, 0.00 Bathroom, Land on 1.08 Acres

NONE, Coaldale, Alberta

Position your business for success with this 1.08 (+/-) acre Industry -zoned lot, located within Coaldale's expanding industrial corridor. Situated in the 845 Development Industrial Subdivision, this prime commercial opportunity offers flexible lot sizes ranging from 1 to 8 acres, providing scalable solutions for a variety of commercial and industrial operations.

#### **Additional Information**

Date Listed February 3rd, 2025

Days on Market 188

Zoning I - Industry