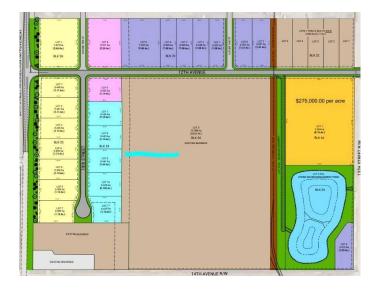

## \$333,720

0 Bedroom, 0.00 Bathroom, Land on 1.08 Acres

NONE, Coaldale, Alberta

Position your business for success with this 1.08 (+/-) acre Industry -zoned lot, located within Coaldale's expanding industrial corridor. Situated in the 845 Development Industrial Subdivision, this prime commercial opportunity offers flexible lot sizes ranging from 1 to 8 acres, providing scalable solutions for a variety of commercial and industrial operations.

### **Essential Information**

MLS® # A2191981 Price \$333,720

Bathrooms 0.00
Acres 1.08
Type Land

Sub-Type Commercial Land

Status Active

#### **Additional Information**

Date Listed February 3rd, 2025

Days on Market 139

Zoning I - Industry