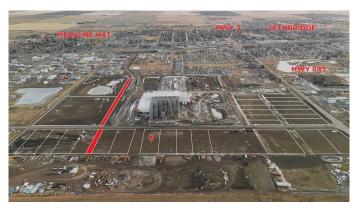

## \$333,720

0 Bedroom, 0.00 Bathroom, Land on 1.08 Acres

NONE, Coaldale, Alberta

Position your business for success with this 1.08 (+/-) acre Industry -zoned lot, located within Coaldale's expanding industrial corridor. Situated in the 845 Development Industrial Subdivision, this prime commercial opportunity offers flexible lot sizes ranging from 1 to 8 acres, providing scalable solutions for a variety of commercial and industrial operations.

The development features direct access from Highway 845, a highly traveled route in the area that connects to Alberta Highway 3 which is a major transportation passageway for logistics, material transport, and industrial supply chains. This strategic location enhances connectivity and accessibility for businesses requiring efficient transportation solutions.