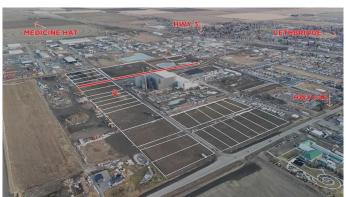

## \$333,720

0 Bedroom, 0.00 Bathroom, Land on 1.08 Acres

NONE, Coaldale, Alberta

Position your business for success with this 1.08 (+/-) acre Industry -zoned lot, located within Coaldale's expanding industrial corridor. Situated in the 845 Development Industrial Subdivision, this prime commercial opportunity offers flexible lot sizes ranging from 1 to 8 acres, providing scalable solutions for a variety of commercial and industrial operations.

The development features direct access from Highway 845, a highly traveled route in the area that connects to Alberta Highway 3 which is a major transportation passageway for logistics, material transport, and industrial supply chains. This strategic location enhances connectivity and accessibility for businesses requiring efficient transportation solutions.