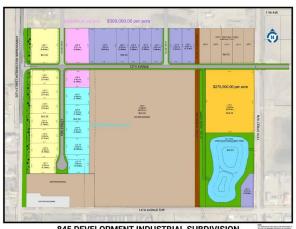

## \$333,720

0 Bedroom, 0.00 Bathroom, Land on 1.08 Acres

NONE, Coaldale, Alberta

Position your business for success with this 1.08 (+/-) acre Industry -zoned lot, located within Coaldale's expanding industrial corridor. Situated in the 845 Development Industrial Subdivision, this prime commercial opportunity offers flexible lot sizes ranging from 1 to 8 acres, providing scalable solutions for a variety of commercial and industrial operations.

845 DEVELOPMENT INDUSTRIAL SUBDIVISION

your position in this high-growth market today.