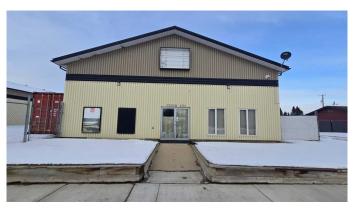

# \$360,000

0 Bedroom, 0.00 Bathroom, Commercial on 0.00 Acres

NONE, Plamondon, Alberta

Commercial Building for Sale in Plamondon, AB. This 46'x80' building formerly housed a hardware store and could now accommodate a variety of business ventures. Built in 1996, the building features epoxy floors, two fully tiled bathrooms, an office space, rear access with a 14x12 overhead door and commercial grade opener, a storage area plus 19x16 mezzanine. The mechanical entails two furnaces, 200 amp electrical service and two A/C units. Outside the street frontage is paved, the side and back yards are compact gravel and the property is partially fenced with privacy chain-link. Click on the 3-D tour to virtually see inside this building and see what you can buy for only \$97.83/sq.ft.