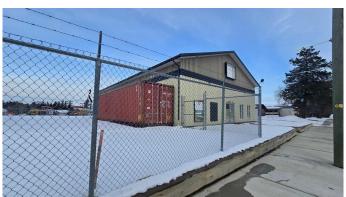

# \$360,000

0 Bedroom, 0.00 Bathroom, Commercial on 0.00 Acres

NONE, Plamondon, Alberta

Commercial Building for Sale in Plamondon, AB. This 46'x80' building formerly housed a hardware store and could now accommodate a variety of business ventures. Built in 1996, the building features epoxy floors, two fully tiled bathrooms, an office space, rear access with a 14x12 overhead door and commercial grade opener, a storage area plus 19x16 mezzanine. The mechanical entails two furnaces, 200 amp electrical service and two A/C units. Outside the street frontage is paved, the side and back yards are compact gravel and the property is partially fenced with privacy chain-link. Click on the 3-D tour to virtually see inside this building and see what you can buy for only \$97.83/sq.ft.