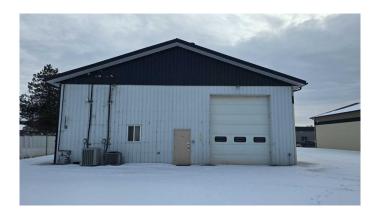

# \$360,000

0 Bedroom, 0.00 Bathroom, Commercial on 0.00 Acres

NONE, Plamondon, Alberta

Commercial Building for Sale in Plamondon, AB. This 46'x80' building formerly housed a hardware store and could now accommodate a variety of business ventures. Built in 1996, the building features epoxy floors, two fully tiled bathrooms, an office space, rear access with a 14x12 overhead door and commercial grade opener, a storage area plus 19x16 mezzanine. The mechanical entails two furnaces, 200 amp electrical service and two A/C units. Outside the street frontage is paved, the side and back yards are compact gravel and the property is partially fenced with privacy chain-link. Click on the 3-D tour to virtually see inside this building and see what you can buy for only \$97.83/sq.ft.