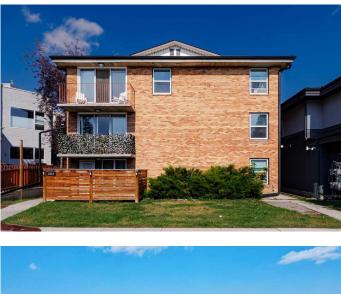

#### Altadore, Calgary, Alberta

Incredible Investment Property in the Heart of Altadore - 8 Units, Prime Location, Exceptional Quality! This remarkable property boasts eight meticulously designed units and offers a prime location with unrivaled access to amenities, top-notch concrete construction, and a host of desirable features. The three, 2 bedroom units with spacious layouts, include a kitchen nook, generous living areas and an office/flex space. Two generously sized bedrooms and a good sized 4pc bathroom complete the 2 bedroom units. Five well-designed 1-bedroom units offer comfortable living spaces with a great sized living room and eating nook. The kitchens are well-appointed with ample storage space. Some key highlights include: Above-Grade Units: All eight units are above grade, ensuring plenty of natural light and ventilation throughout the building. Balconies & Decks: Three 2-bedroom units facing the front boast half balconies for residents to enjoy, while the five 1-bedroom units feature full-length decks. Lower-level units have fully fenced decks, allowing for private outdoor relaxation. The property provides one large parking stall for every unit. Nearly all windows have been recently replaced. Shared laundry facilities and a dedicated bike and storage room offer added value for tenants. Recent upgrades include a new roof in 2017, brand new intercom system that connects directly to tenants' phones along with brand new steel eaves and troughs. With eight thoughtfully designed units, exceptional build quality, and a prime location, don't miss

the chance to make this incredible property your next investment.

Built in 1970

## Exterior

| Construction | Brick           |
|--------------|-----------------|
| Foundation   | Poured Concrete |