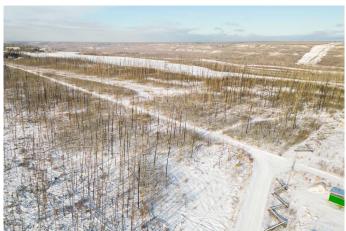

#### \$1,500,000

0 Bedroom, 0.00 Bathroom, Land on 70.67 Acres

Saprae Creek Estates, Saprae Creek, Alberta

**OWN THIS 70.67-ACRE PRIVATE PIECE OF** PARADISE BACKING THE GOLF COURSE IN SAPRAE CREEK. This parcel of land represents the only opportunity in the Fort McMurray area to develop a huge lot or subdivide into up to as many as 33 lots. The scarcity of this type of lot availability provides a rare opportunity for the country residential lifestyle you have been waiting for. This massive lot is nestled in a secluded and private country residential setting where residents relish the calm in the close-knit hamlet of Saprae Creek. It is guiet by design and a location with a robust and active outdoor lifestyle. Saprae Creek is home to many recreational attractions, including Vista Ridge, a popular all-season recreation facility that offers skiing, snowboarding, downhill tubing, a wild play element park, mountain biking and quadding trails in the summer. Points West Trails is nearby, available for non-motorized and motorized recreational sports, including hiking, biking and cross-country skiing. The residents of Saprae Creek enjoy a playground, an Olympic-sized outdoor skating rink, a baseball diamond with bleachers, a volleyball court and basketball nets. Rotary Links Golf Course offers an 18-hole, LeFurber-designed, Links Style Course open to the public. More Saprae Creek activities include extensive snowmobile trails; nearby Clearwater Horse Club, and many special interest and sporting groups where neighbours come together to participate in yoga classes, family movie nights

#### Exterior

Lot Description Backs on to Park/Green Space, Close to Clubhouse, Cul-De-Sac, Few Trees, Greenbelt, Near Golf Course, Private, See Remarks, Near Ski Hill