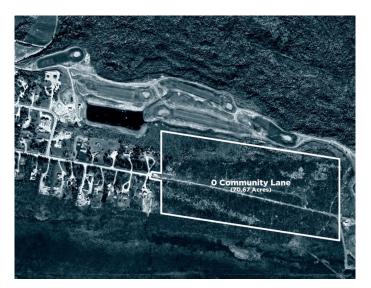

# \$1,500,000 - 0 Community Lane, Saprae Creek

MLS® #A2192338

#### \$1,500,000

0 Bedroom, 0.00 Bathroom, Land on 70.67 Acres

Saprae Creek Estates, Saprae Creek, Alberta

**OWN THIS 70.67-ACRE PRIVATE PIECE OF** PARADISE BACKING THE GOLF COURSE IN SAPRAE CREEK. This parcel of land represents the only opportunity in the Fort McMurray area to develop a huge lot or subdivide into up to as many as 33 lots. The scarcity of this type of lot availability provides a rare opportunity for the country residential lifestyle you have been waiting for. This massive lot is nestled in a secluded and private country residential setting where residents relish the calm in the close-knit hamlet of Saprae Creek. It is guiet by design and a location with a robust and active outdoor lifestyle. Saprae Creek is home to many recreational attractions, including Vista Ridge, a popular all-season recreation facility that offers skiing, snowboarding, downhill tubing, a wild play element park, mountain biking and quadding trails in the summer. Points West Trails is nearby, available for non-motorized and motorized recreational sports, including hiking, biking and cross-country skiing. The residents of Saprae Creek enjoy a playground, an Olympic-sized outdoor skating rink, a baseball diamond with bleachers, a volleyball court and basketball nets. Rotary Links Golf Course offers an 18-hole, LeFurber-designed, Links Style Course open to the public. More Saprae Creek activities include extensive snowmobile trails; nearby Clearwater Horse Club, and many special interest and sporting groups where neighbours come together to participate in yoga classes, family movie nights

### **Community Information**

| Address     | 0 Community Lane     |
|-------------|----------------------|
| Subdivision | Saprae Creek Estates |
| City        | Saprae Creek         |
| County      | Wood Buffalo         |
| Province    | Alberta              |
| Postal Code | T9H 5B4              |