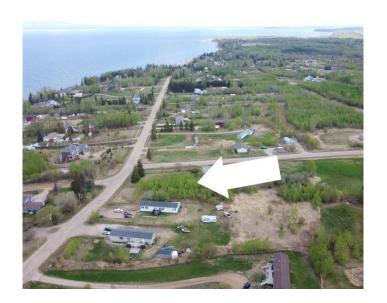

### \$99,900

0 Bedroom, 0.00 Bathroom, Land on 1.00 Acres

NONE, Widewater, Alberta

Build your dream home on this beautiful 1 acre lot close to the shores of Lesser Slave lake, in the quiet and cozy Hamlet of Widewater, Alberta. This lot is only 5 minutes from the Canyon Creek Beach and Boat Harbor and 15 minutes from the town of Slave Lake. Enjoy the peace and quiet of country style living, love where you live!

## **Community Information**

Address 9 Southshore Drive E

Subdivision NONE

City Widewater

County Lesser Slave River No. 124, M.D. of

Province Alberta
Postal Code T0G 2M0

# **Exterior**

Lot Description Brush, Native Plants, Open Lot