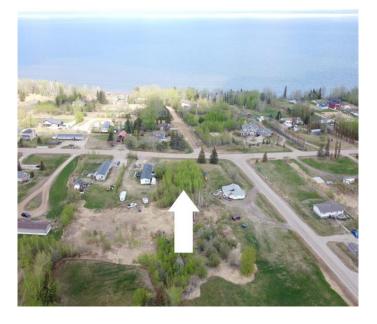

### \$99,900

0 Bedroom, 0.00 Bathroom, Land on 1.00 Acres

NONE, Widewater, Alberta

Build your dream home on this beautiful 1 acre lot close to the shores of Lesser Slave lake, in the quiet and cozy Hamlet of Widewater, Alberta. This lot is only 5 minutes from the Canyon Creek Beach and Boat Harbor and 15 minutes from the town of Slave Lake. Enjoy the peace and quiet of country style living, love where you live!

## **Community Information**

Address 9 Southshore Drive E

Subdivision NONE

City Widewater

County Lesser Slave River No. 124, M.D. of

Province Alberta
Postal Code T0G 2M0

# **Exterior**

Lot Description Brush, Native Plants, Open Lot