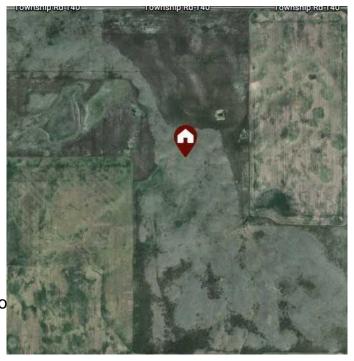

### \$1,750,000

0 Bedroom, 0.00 Bathroom, Agri-Business on 638.00 Acres

NONE, Rural Lethbridge County, Alberta

638 Acres available at the north end of the County of Lethbridge. 15 miles northwest of the Hamlet of Turin and 10 miles west of Enchant. Mostly pasture and approximately 165 cultivated acres located one mile from Highway 845. There is also \$5000 income from a surface lease.

Close to Little Bow River.