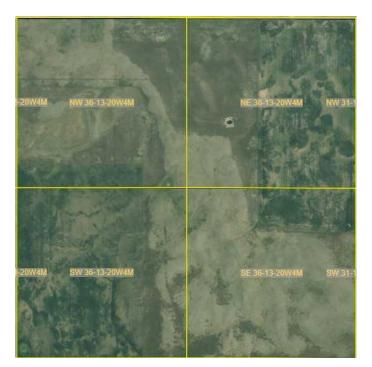

# \$1,750,000 - 4-20-13-36 Ne Nw Se Sw County Of Lethbridge, Rural Lethbridge County

MLS® #A2192698

### \$1,750,000

0 Bedroom, 0.00 Bathroom, Agri-Business on 638.00 Acres

NONE, Rural Lethbridge County, Alberta

638 Acres available at the north end of the County of Lethbridge. 15 miles northwest of the Hamlet of Turin and 10 miles west of Enchant. Mostly pasture and approximately 165 cultivated acres located one mile from Highway 845. There is also \$5000 income from a surface lease.

## **Community Information**

Address 4-20-13-36 Ne Nw Se Sw Co

Subdivision NONE

City Rural Lethbridge County

County Lethbridge County

Province Alberta
Postal Code T0K 2H0