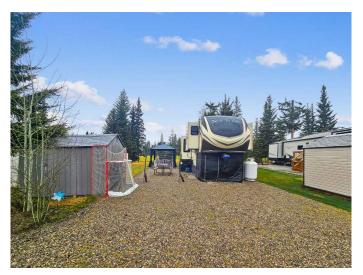

### \$84,900

0 Bedroom, 0.00 Bathroom, Land on 0.09 Acres

Coyote Creek, Rural Mountain View County, Alberta

Escape to your own private retreat in the heart of Coyote Creek Resort, a prestigious gated community offering the perfect blend of peace, relaxation, and recreation. This expansive 3,572 sq. ft. lot backs directly onto the lush fairways of Hole 5 at the renowned 18-hole Coyote Creek Golf Resort, giving you unparalleled views and easy access to the course with no neighbour behind and no neighbour on the south side.

On the property is a stunning 2021 Grand

Design Solitude 380FL 42' fifth wheel, in immaculate condition, featuring a custom insulated skirt (available for purchase separately from this listing and is not included in the list price). This beautifully maintained RV has only been hauled to and from Woody's RV for service, making it ready for immediate use. Additional inclusions are a storage shed and a charming gazebo, perfect for relaxing or entertaining guests.