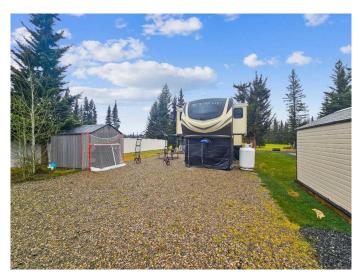

### \$84,900

0 Bedroom, 0.00 Bathroom, Land on 0.09 Acres

Coyote Creek, Rural Mountain View County, Alberta

Escape to your own private retreat in the heart of Coyote Creek Resort, a prestigious gated community offering the perfect blend of peace, relaxation, and recreation. This expansive 3,572 sq. ft. lot backs directly onto the lush fairways of Hole 5 at the renowned 18-hole Coyote Creek Golf Resort, giving you unparalleled views and easy access to the course with no neighbour behind and no neighbour on the south side.

On the property is a stunning 2021 Grand

Design Solitude 380FL 42' fifth wheel, in immaculate condition, featuring a custom insulated skirt (available for purchase separately from this listing and is not included in the list price). This beautifully maintained RV has only been hauled to and from Woody's RV for service, making it ready for immediate use. Additional inclusions are a storage shed and a charming gazebo, perfect for relaxing or entertaining guests.