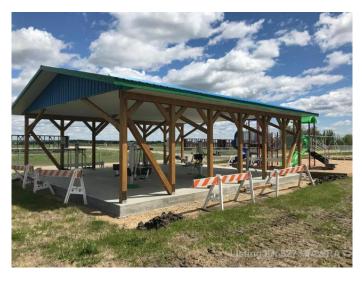

#### \$14,900

0 Bedroom, 0.00 Bathroom, Land on 0.20 Acres

NONE, Mayerthorpe, Alberta

Build on a new street with a park out your front window! These lots are priced great and offer a well thought out new development in Mayerthorpe. The Park Avenue Playground and Outdoor Fitness Facility is just across the street - such an amazing addition to the value of the lot. This street is zoned for new homes only and there is plenty of room for a garage.