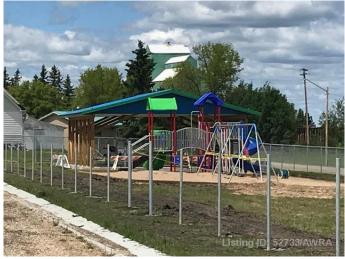

#### \$14,900

0 Bedroom, 0.00 Bathroom, Land on 0.20 Acres

NONE, Mayerthorpe, Alberta

Build on a new street with a park out your front window! These lots are priced great and offer a well thought out new development in Mayerthorpe. The Park Avenue Playground and Outdoor Fitness Facility is just across the street - such an amazing addition to the value of the lot. This street is zoned for new homes only and there is plenty of room for a garage.