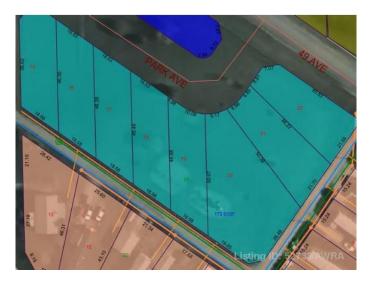

#### \$14,900

0 Bedroom, 0.00 Bathroom, Land on 0.20 Acres

NONE, Mayerthorpe, Alberta

Build on a new street with a park out your front window! These lots are priced great and offer a well thought out new development in Mayerthorpe. The Park Avenue Playground and Outdoor Fitness Facility is just across the street - such an amazing addition to the value of the lot. This street is zoned for new homes only and there is plenty of room for a garage.

#### **Community Information**

| Address     | 1 Park Ave (48 Ave)  |
|-------------|----------------------|
| Subdivision | NONE                 |
| City        | Mayerthorpe          |
| County      | Lac Ste. Anne County |
| Province    | Alberta              |
| Postal Code | T0E 1N0              |
|             |                      |