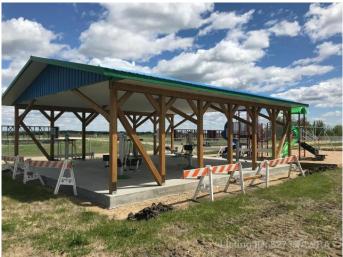

#### \$14,900

0 Bedroom, 0.00 Bathroom, Land on 0.21 Acres

NONE, Mayerthorpe, Alberta

Build on a new street with a park out your front window! These lots are priced great and offer a well thought out new development in Mayerthorpe. The Park Avenue Playground and Outdoor Fitness Facility is just across the street - such an amazing addition to the value of the lot. This street is zoned for new homes only and there is plenty of room for a garage.