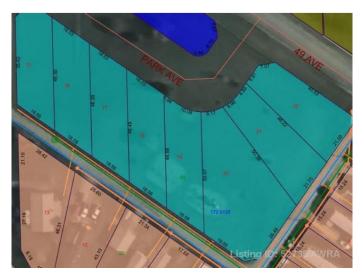

# \$14,900 - 3 Park Ave (48 Ave), Mayerthorpe

MLS® #A2193931

#### \$14,900

0 Bedroom, 0.00 Bathroom, Land on 0.21 Acres

NONE, Mayerthorpe, Alberta

Build on a new street with a park out your front window! These lots are priced great and offer a well thought out new development in Mayerthorpe. The Park Avenue Playground and Outdoor Fitness Facility is just across the street - such an amazing addition to the value of the lot. This street is zoned for new homes only and there is plenty of room for a garage.

## **Community Information**

| 3 Park Ave (48 Ave)  |
|----------------------|
| NONE                 |
| Mayerthorpe          |
| Lac Ste. Anne County |
| Alberta              |
| T0E 1N0              |
|                      |