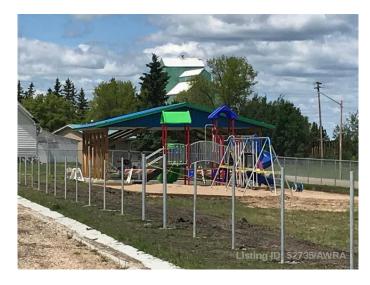

#### \$14,900

0 Bedroom, 0.00 Bathroom, Land on 0.21 Acres

NONE, Mayerthorpe, Alberta

Build on a new street with a park out your front window! These lots are priced great and offer a well thought out new development in Mayerthorpe. The Park Avenue Playground and Outdoor Fitness Facility is just across the street - such an amazing addition to the value of the lot. This street is zoned for new homes only and there is plenty of room for a garage.