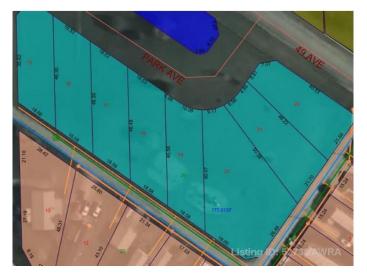

### \$14,900

0 Bedroom, 0.00 Bathroom, Land on 0.20 Acres

NONE, Mayerthorpe, Alberta

Build on a new street with a park out your front window! These lots are priced great and offer a well thought out new development in Mayerthorpe. The Park Avenue Playground and Outdoor Fitness Facility is just across the street - such an amazing addition to the value of the lot. This street is zoned for new homes only and there is plenty of room for a garage.