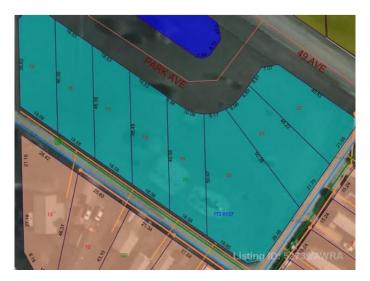

### \$14,900

0 Bedroom, 0.00 Bathroom, Land on 0.20 Acres

NONE, Mayerthorpe, Alberta

Build on a new street with a park out your front window! These lots are priced great and offer a well thought out new development in Mayerthorpe. The Park Avenue Playground and Outdoor Fitness Facility is just across the street - such an amazing addition to the value of the lot. This street is zoned for new homes only and there is plenty of room for a garage.

#### **Community Information**

Address 11 Park Ave (48 Ave)

Subdivision NONE

City Mayerthorpe

County Lac Ste. Anne County

Province Alberta
Postal Code T0E 1N0