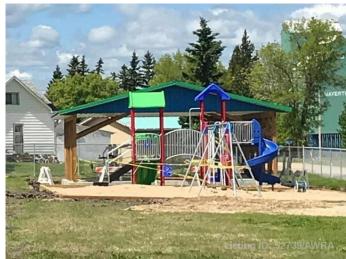

### \$14,900

0 Bedroom, 0.00 Bathroom, Land on 0.20 Acres

NONE, Mayerthorpe, Alberta

Build on a new street with a park out your front window! These lots are priced great and offer a well thought out new development in Mayerthorpe. The Park Avenue Playground and Outdoor Fitness Facility is just across the street - such an amazing addition to the value of the lot. This street is zoned for new homes only and there is plenty of room for a garage.