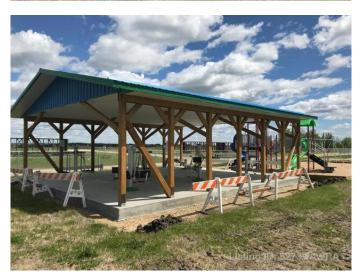

### \$14,900

0 Bedroom, 0.00 Bathroom, Land on 0.20 Acres

NONE, Mayerthorpe, Alberta

Build on a new street with a park out your front window! These lots are priced great and offer a well thought out new development in Mayerthorpe. The Park Avenue Playground and Outdoor Fitness Facility is just across the street - such an amazing addition to the value of the lot. This street is zoned for new homes only and there is plenty of room for a garage.