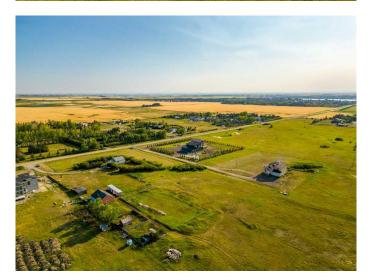

### \$1,999,999

0 Bedroom, 0.00 Bathroom, Land on 15.50 Acres

East Chestermere, Chestermere, Alberta

East Chestermere is experiencing significant growth, making it an excellent opportunity for investors and developers. Located just a few kilometers from Chestermere Lake, this 15.5-acre parcel offers significant potential for subdivision into one-acre lots or high-density residential development. As the fastest-growing community in Alberta, Chestermere is a highly desirable location, just 20 minutes from Calgary. The flat land provides a strong foundation for building a new community. With the City's Municipal Development Plan currently being updated, now is the perfect time to invest. Primarily land value, but there is a house in disrepair, water well and septic all sold as is. See supplements for the UMP plan.