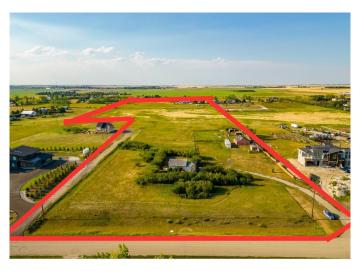

### \$1,999,999

0 Bedroom, 0.00 Bathroom, Land on 15.50 Acres

East Chestermere, Chestermere, Alberta

East Chestermere is experiencing significant growth, making it an excellent opportunity for investors and developers. Located just a few kilometers from Chestermere Lake, this 15.5-acre parcel offers significant potential for subdivision into one-acre lots or high-density residential development. As the fastest-growing community in Alberta, Chestermere is a highly desirable location, just 20 minutes from Calgary. The flat land provides a strong foundation for building a new community. With the City's Municipal Development Plan currently being updated, now is the perfect time to invest. Primarily land value, but there is a house in disrepair, water well and septic all sold as is. See supplements for the UMP plan.