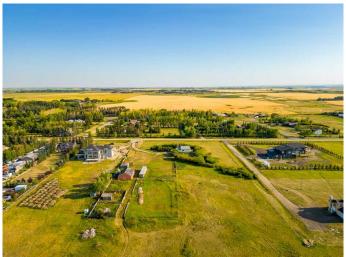

### \$1,999,999

0 Bedroom, 0.00 Bathroom, Land on 15.50 Acres

East Chestermere, Chestermere, Alberta

East Chestermere is experiencing significant growth, making it an excellent opportunity for investors and developers. Located just a few kilometers from Chestermere Lake, this 15.5-acre parcel offers significant potential for subdivision into one-acre lots or high-density residential development. As the fastest-growing community in Alberta, Chestermere is a highly desirable location, just 20 minutes from Calgary. The flat land provides a strong foundation for building a new community. With the City's Municipal Development Plan currently being updated, now is the perfect time to invest. Primarily land value, but there is a house in disrepair, water well and septic all sold as is. See supplements for the UMP plan.