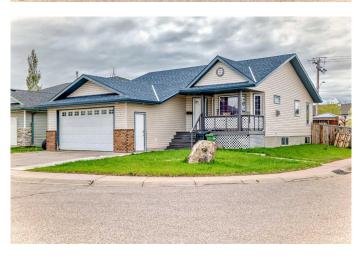

## \$600,000

5 Bedroom, 3.00 Bathroom, 1,283 sqft Residential on 0.14 Acres

Maplewood., Strathmore, Alberta

NEW ROOF, SIDING, EAVESTROUGH. AIR CONDITIONED. Great Corner Lot. Lots of Off-Street Parking. Cul-de-sac Location. Property is Expansive Not Expensive. Potential Plus. Central Air Conditioned.5 Bedrooms. 3 Bathrooms. 2 Laundry Areas Up/Dow. Fully Developed. Fenced Yard. Pet Friendly. Hot Tub. Cement Pad in Backyard. Great for Basketball. Upper Deck 20 x 9. Lower Deck 28x18. Gas hook-up for the Barbeque. Covered Porch 16X5. Enjoy the Outdoor Space. South Backyard. Great Home for 2 families. Come See.

#### **Exterior**

Exterior Features Private Yard

Lot Description Back Yard, Front Yard, Landscaped, Corner Lot, Cul-De-Sac, Low

Maintenance Landscape, Level

Roof Asphalt Shingle

Construction Vinyl Siding

Foundation Poured Concrete