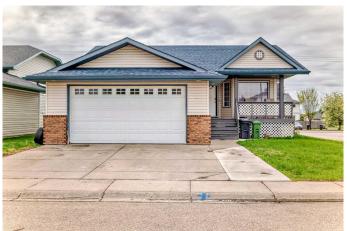

## \$600,000

5 Bedroom, 3.00 Bathroom, 1,283 sqft Residential on 0.14 Acres

Maplewood., Strathmore, Alberta

NEW ROOF, SIDING, EAVESTROUGH. AIR CONDITIONED. Great Corner Lot. Lots of Off-Street Parking. Cul-de-sac Location. Property is Expansive Not Expensive. Potential Plus. Central Air Conditioned.5 Bedrooms. 3 Bathrooms. 2 Laundry Areas Up/Dow. Fully Developed. Fenced Yard. Pet Friendly. Hot Tub. Cement Pad in Backyard. Great for Basketball. Upper Deck 20 x 9. Lower Deck 28x18. Gas hook-up for the Barbeque. Covered Porch 16X5. Enjoy the Outdoor Space. South Backyard. Great Home for 2 families. Come See.

#### **Exterior**

Exterior Features Private Yard

Lot Description Back Yard, Front Yard, Landscaped, Corner Lot, Cul-De-Sac, Low

Maintenance Landscape, Level

Roof Asphalt Shingle

Construction Vinyl Siding

Foundation Poured Concrete