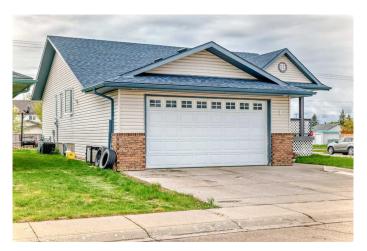

## \$600,000

5 Bedroom, 3.00 Bathroom, 1,283 sqft Residential on 0.14 Acres

Maplewood., Strathmore, Alberta

NEW ROOF, SIDING, EAVESTROUGH. AIR CONDITIONED. Great Corner Lot. Lots of Off-Street Parking. Cul-de-sac Location. Property is Expansive Not Expensive. Potential Plus. Central Air Conditioned.5 Bedrooms. 3 Bathrooms. 2 Laundry Areas Up/Dow. Fully Developed. Fenced Yard. Pet Friendly. Hot Tub. Cement Pad in Backyard. Great for Basketball. Upper Deck 20 x 9. Lower Deck 28x18. Gas hook-up for the Barbeque. Covered Porch 16X5. Enjoy the Outdoor Space. South Backyard. Great Home for 2 families. Come See.

#### **Exterior**

Exterior Features Private Yard

Lot Description Back Yard, Front Yard, Landscaped, Corner Lot, Cul-De-Sac, Low

Maintenance Landscape, Level

Roof Asphalt Shingle

Construction Vinyl Siding

Foundation Poured Concrete