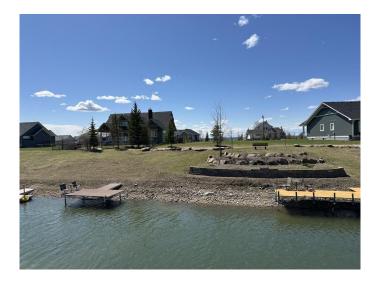

### \$199,500

0 Bedroom, 0.00 Bathroom, Land on 0.23 Acres

Meridian Beach, Rural Ponoka County, Alberta

Life by the lake is best savored with your own private dock, a sanctuary for leisurely hours spent reading, launching your paddleboard, andâ€"most importantlyâ€"providing swift access from your future lake house to load the cooler, gear, and guests into the boatl. As your dream home materializes in enchanting Meridian Beach, this property's canal access, complete with a dock nestled behind, is a treasure that few lots can proudly claim. Lot is short walk to 2 beaches and playgrounds, walking paths. This beach community offers tennis courts and a community hall is a hub for gatherings and celebrations. Why not begin your lake life adventure now, as your dream takes shape?

#### **Amenities**

Is Waterfront Yes

Waterfront Canal Access, Waterfront