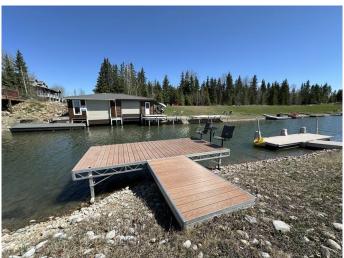

### \$199,500

0 Bedroom, 0.00 Bathroom, Land on 0.23 Acres

Meridian Beach, Rural Ponoka County, Alberta

Life by the lake is best savored with your own private dock, a sanctuary for leisurely hours spent reading, launching your paddleboard, andâ€"most importantlyâ€"providing swift access from your future lake house to load the cooler, gear, and guests into the boatl. As your dream home materializes in enchanting Meridian Beach, this property's canal access, complete with a dock nestled behind, is a treasure that few lots can proudly claim. Lot is short walk to 2 beaches and playgrounds, walking paths. This beach community offers tennis courts and a community hall is a hub for gatherings and celebrations. Why not begin your lake life adventure now, as your dream takes shape?

#### **Amenities**

Is Waterfront Yes

Waterfront Canal Access, Waterfront