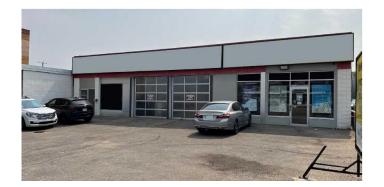

# **\$26 - 7403 82 Avenue Nw, Edmonton**

MLS® #A2195369

#### \$26

0 Bedroom, 0.00 Bathroom, Commercial on 0.00 Acres

Bonnie Doon, Edmonton, Alberta

Exciting opportunity to lease a fully built-out office/retail space, ideal for financial services, childcare or similar businesses located next to Mcdonalds. This space features a mostly open floor plan. Enjoy central air conditioning, ample on-site parking, and abundant natural light, creating a bright and inviting work environment.