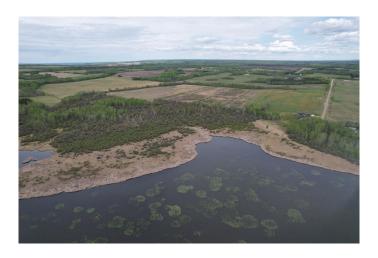

## \$400,000

0 Bedroom, 0.00 Bathroom, Agri-Business on 146.27 Acres

NONE, Ridgevalley, Alberta

Great 146.27 Acre parcel of land located 45 minutes East of Grande Prairie and bordering the west side of Sturgeon Lake. The land is nicely located on the end of a private dead end road and slopes off to the south west overlooking the lake and the valley. Tons of great building spots or spots to build a cabin back in on the lake. Approx 40 Acres open and the rest is treed. Land has an older fence on 2 sides but would need some work. Lake comes right into property and there is an easement through the MD restricting any construction on the lake shore.

# **Community Information**

Address Range Road 250 S

Subdivision NONE

City Ridgevalley

County Greenview No. 16, M.D. of

Province Alberta
Postal Code T0H0Y0