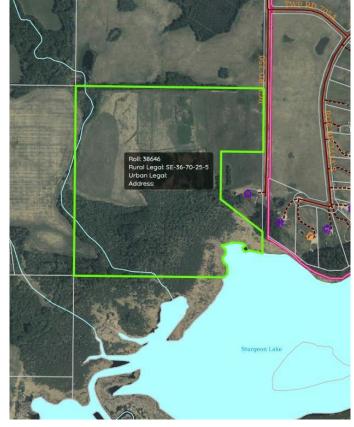

## \$400,000

0 Bedroom, 0.00 Bathroom, Agri-Business on 146.27 Acres

NONE, Ridgevalley, Alberta

Great 146.27 Acre parcel of land located 45 minutes East of Grande Prairie and bordering the west side of Sturgeon Lake. The land is nicely located on the end of a private dead end road and slopes off to the south west overlooking the lake and the valley. Tons of great building spots or spots to build a cabin back in on the lake. Approx 40 Acres open and the rest is treed. Land has an older fence on 2 sides but would need some work. Lake comes right into property and there is an easement through the MD restricting any construction on the lake shore.

#### **Amenities**

Is Waterfront Yes

Waterfront Lake, Lake Front