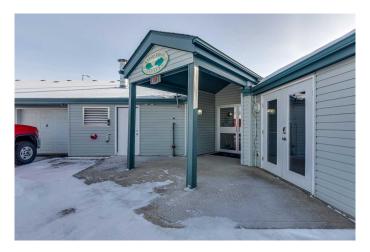

## \$185,000

1 Bedroom, 2.00 Bathroom, 911 sqft Residential on 0.00 Acres

NONE, Rimbey, Alberta

Spacious seniors condo located in Kansas Ridge Estates Rimbey! This corner unit features a bright open floor plan, large primary bedroom with en suite and second two piece bathroom with in unit laundry! The kitchen area is open featuring a kitchen island, updated dishwasher and fridge and a nice sized pantry closet. Backyard entry with a small ground level deck and a heated titled garage from common entry, accompany this unit as well. This is a well cared for condo in a great seniors complex, featuring two common area rooms for socializing, guest suite upon request and seniors hall in parking lot with outdoor aquatic centre right behind. Rimbey has many amenities available including a Hospital, Co-Op grocery store, Curling rink, shopping and restaurants and is a fantastic community to call home.

#### **Amenities**

Amenities Parking, Recreation Room, Snow Removal, Trash

Parking Spaces 1

Parking Stall