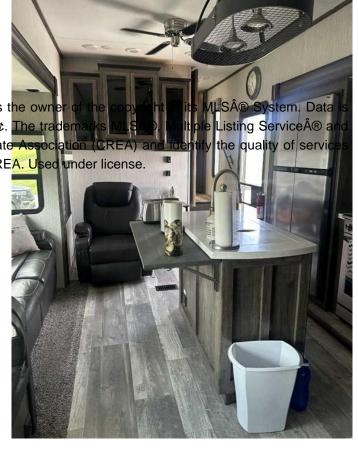

#### \$210,000

0 Bedroom, 0.00 Bathroom, Land on 0.07 Acres

Whispering Pines, Rural Red Deer County, Alberta

Welcome to this great lot at Beautiful Whispering Pines Golf & Country Club. This lot is landscaped, comes with a spectacular deck that extends along the side of the RV and around the back of it as well. The lot also comes with a shed for storage. Included with this lot is a 2021 Sandpiper 384 RV that is loaded with many bells and whistles which include an outdoor kitchen, LED lighting, Gas Fireplace, 2 bathrooms and so much more. Come and spend the Spring, Summer and Fall on the lake, swimming in the resort indoor pool or relaxing in the hot tub, dining in the club house restaurant, visiting with your great neighbors, walking throughout the beautiful resort and lake, take the kids for ice cream or to the playground!! This lot is fully serviced with its own power, water and sewer. Lot 5053 at 25054 South Pine Lake Road is 145kms from Calgary, 175kms from Edmonton and 35kms from Red Deer. An easy commute and all on pavement.