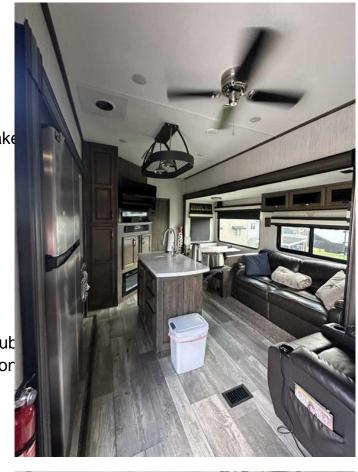

#### \$210,000

0 Bedroom, 0.00 Bathroom, Land on 0.07 Acres

Whispering Pines, Rural Red Deer County, Alberta

Welcome to this great lot at Beautiful Whispering Pines Golf & Country Club. This lot is landscaped, comes with a spectacular deck that extends along the side of the RV and around the back of it as well. The lot also comes with a shed for storage. Included with this lot is a 2021 Sandpiper 384 RV that is loaded with many bells and whistles which include an outdoor kitchen, LED lighting, Gas Fireplace, 2 bathrooms and so much more. Come and spend the Spring, Summer and Fall on the lake, swimming in the resort indoor pool or relaxing in the hot tub, dining in the club house restaurant, visiting with your great neighbors, walking throughout the beautiful resort and lake, take the kids for ice cream or to the playground!! This lot is fully serviced with its own power, water and sewer. Lot 5053 at 25054 South Pine Lake Road is 145kms from Calgary, 175kms from Edmonton and 35kms from Red Deer. An easy commute and all on pavement.