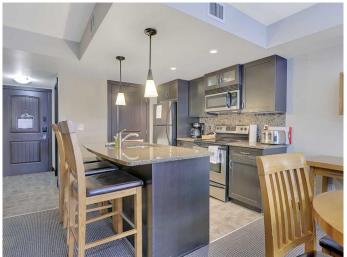

# \$613,095

1 Bedroom, 1.00 Bathroom, 720 sqft Residential on 0.00 Acres

NONE, Dead Man's Flats, Alberta

Come take a look at this 720 sqft one bedroom plus den main floor vacation condo in Copperstone Resort in Dead Mans Flats. This property is a fantastic getaway, and you can relax on your quiet patio while just being steps away from the great hot tub and barbeque area. This main floor walkout unit has an open floor plan with a kitchen that boasts granite countertop with eating bar and stainless steel appliances. The kitchen opens to the living room, dining room and the private patio. This well laid out floorplan has a large primary bedroom, full bath and den with bunk beds. Other features include stacking washer dryer in unit and electric fireplace. Do not miss the fitness room, games area and underground heated parking.

### Interior

Interior Features Granite Counters, Open Floorplan, Breakfast Bar

Appliances Dishwasher, Dryer, Electric Stove, Refrigerator, Washer, Window

Coverings

Heating Forced Air, Natural Gas

Cooling Central Air