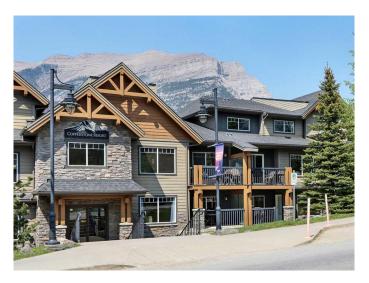

# \$613,095 - 2117, 250 2nd Avenue, Dead Man's Flats

MLS® #A2195670

# \$613,095

1 Bedroom, 1.00 Bathroom, 720 sqft Residential on 0.00 Acres

NONE, Dead Man's Flats, Alberta

Come take a look at this 720 sqft one bedroom plus den main floor vacation condo in Copperstone Resort in Dead Mans Flats. This property is a fantastic getaway, and you can relax on your quiet patio while just being steps away from the great hot tub and barbeque area. This main floor walkout unit has an open floor plan with a kitchen that boasts granite countertop with eating bar and stainless steel appliances. The kitchen opens to the living room, dining room and the private patio. This well laid out floorplan has a large primary bedroom, full bath and den with bunk beds. Other features include stacking washer dryer in unit and electric fireplace. Do not miss the fitness room, games area and underground heated parking.

# **Community Information**

Address 2117, 250 2nd Avenue

Subdivision NONE

City Dead Man's Flats

County Bighorn No. 8, M.D. of

Province Alberta
Postal Code T1W2W4