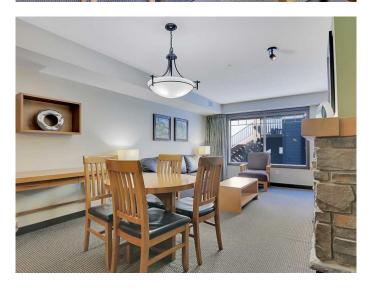

# \$613,095

1 Bedroom, 1.00 Bathroom, 720 sqft Residential on 0.00 Acres

NONE, Dead Man's Flats, Alberta

Come take a look at this 720 sqft one bedroom plus den main floor vacation condo in Copperstone Resort in Dead Mans Flats. This property is a fantastic getaway, and you can relax on your quiet patio while just being steps away from the great hot tub and barbeque area. This main floor walkout unit has an open floor plan with a kitchen that boasts granite countertop with eating bar and stainless steel appliances. The kitchen opens to the living room, dining room and the private patio. This well laid out floorplan has a large primary bedroom, full bath and den with bunk beds. Other features include stacking washer dryer in unit and electric fireplace. Do not miss the fitness room, games area and underground heated parking.

Fireplace Yes

# of Fireplaces 1

Fireplaces Living Room, Electric