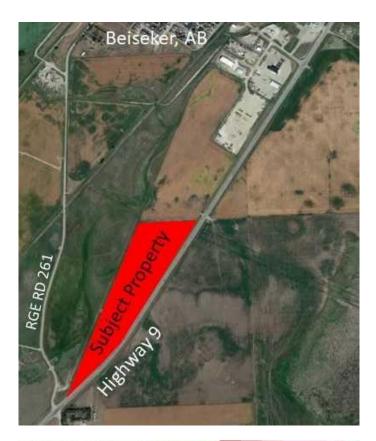

### \$399,000

0 Bedroom, 0.00 Bathroom, Land on 31.38 Acres

NONE, Rural Rocky View County, Alberta

Attention Investors and developers... Opportunity is knocking! This 31-acre parcel on Highway 9 in Beiseker with great development opportunity and over 3000 feet of Highway exposure in one of Alberta's main corridors at only 40 minutes to Calgary. Great development opportunity for country residential acreages, industrial, highway commercial, etc. New water well on property. Access is via the road approach on RGE RD 261. Don't miss out and call today details!