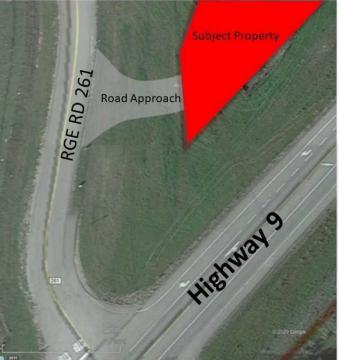

### \$399,000

0 Bedroom, 0.00 Bathroom, Land on 31.38 Acres

NONE, Rural Rocky View County, Alberta

Attention Investors and developers... Opportunity is knocking! This 31-acre parcel on Highway 9 in Beiseker with great development opportunity and over 3000 feet of Highway exposure in one of Alberta's main corridors at only 40 minutes to Calgary. Great development opportunity for country residential acreages, industrial, highway commercial, etc. New water well on property. Access is via the road approach on RGE RD 261. Don't miss out and call today details!