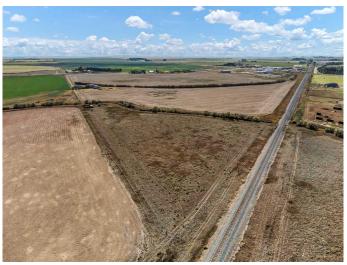

### \$1,197,000

0 Bedroom, 0.00 Bathroom, Land on 92.66 Acres

NONE, Rural Cypress County, Alberta

Incredible commercial land opportunity located along Township 120 just outside the South end of the City. This might be the investment you have been hunting for with 92.66 acres of HWY-C zoning. Permitted uses include: Accessory Building(s) and Use(s) to Discretionary Uses, Agricultural Operations, Secondary, Agritourism, Amusement and Entertainment Facility, Auctioneering Services, Automotive, Equipment and Vehicle Services, Bars and Pubs, Bulk Fuel Depot, Campground, Cannabis Cultivation, Cannabis Processing and Distribution, Cannabis Retail Store, Community Uses, Dwelling, Single-Detached, Equestrian Centre, Heavy Truck and Equipment Storage and Sales, Industrial, Light Uses, Liquor Retail Sales, Livestock Auction Markets, Move-in Buildings, Other Uses, Performance and Event Venue, Recreation Facility, Secondary Suite, Shooting Range, Indoor Small Animal Breeding/Boarding, Services, Temporary Accommodations, Warehouse Sales and Storage Facilities, Wind Energy Facilities, Wind Energy - Small Scale