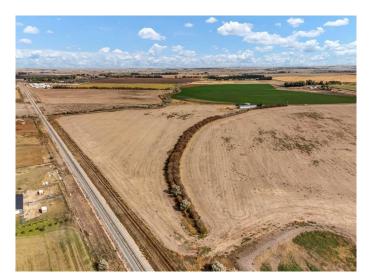

### \$1,197,000

0 Bedroom, 0.00 Bathroom, Land on 92.66 Acres

NONE, Rural Cypress County, Alberta

Incredible commercial land opportunity located along Township 120 just outside the South end of the City. This might be the investment you have been hunting for with 92.66 acres of HWY-C zoning. Permitted uses include: Accessory Building(s) and Use(s) to Discretionary Uses, Agricultural Operations, Secondary, Agritourism, Amusement and Entertainment Facility, Auctioneering Services, Automotive, Equipment and Vehicle Services, Bars and Pubs, Bulk Fuel Depot, Campground, Cannabis Cultivation, Cannabis Processing and Distribution, Cannabis Retail Store, Community Uses, Dwelling, Single-Detached, Equestrian Centre, Heavy Truck and Equipment Storage and Sales, Industrial, Light Uses, Liquor Retail Sales, Livestock Auction Markets, Move-in Buildings, Other Uses, Performance and Event Venue, Recreation Facility, Secondary Suite, Shooting Range, Indoor Small Animal Breeding/Boarding, Services, Temporary Accommodations, Warehouse Sales and Storage Facilities, Wind Energy Facilities, Wind Energy - Small Scale