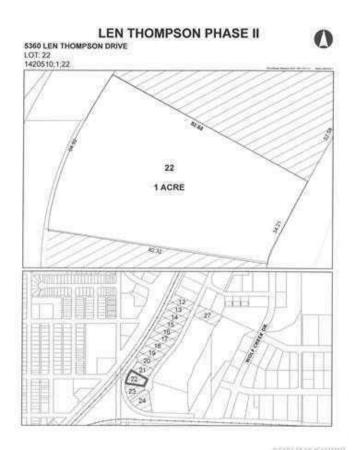

#### \$225,000

0 Bedroom, 0.00 Bathroom, Land on 1.00 Acres

Wolf Creek Industrial Park, Lacombe, Alberta

15 Acre industrial park in the heart of Lacombe. Easy access to Highway 2, 2A and 12. Great location across from the new Public Works shop and yard site. On pavement. Great visibility from highway 2A. Zoned light industrial and there is potential for commercial / retail uses as well. Shovel ready with street lights and services to lot. Lots are 1 to 1.5 acres but could easily be amalgamated for larger parcel needs.

## **Community Information**

| Address     | 5360 Len Thompson Drive    |
|-------------|----------------------------|
| Subdivision | Wolf Creek Industrial Park |
| City        | Lacombe                    |
| County      | Lacombe                    |
| Province    | Alberta                    |
| Postal Code | T4L 2H3                    |

#### **Additional Information**

Date Listed February 19th, 2025

Days on Market 156 Zoning I1