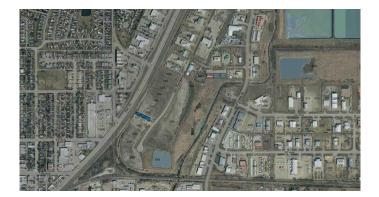

#### \$225,000

0 Bedroom, 0.00 Bathroom, Land on 1.00 Acres

Wolf Creek Industrial Park, Lacombe, Alberta

15 Acre industrial park in the heart of Lacombe. Easy access to Highway 2, 2A and 12. Great location across from the new Public Works shop and yard site. On pavement. Great visibility from highway 2A. Zoned light industrial and there is potential for commercial / retail uses as well. Shovel ready with street lights and services to lot. Lots are 1 to 1.5 acres but could easily be amalgamated for larger parcel needs.

## **Community Information**

| Address     | 5360 Len Thompson Drive    |
|-------------|----------------------------|
| Subdivision | Wolf Creek Industrial Park |
| City        | Lacombe                    |
| County      | Lacombe                    |
| Province    | Alberta                    |
| Postal Code | T4L 2H3                    |