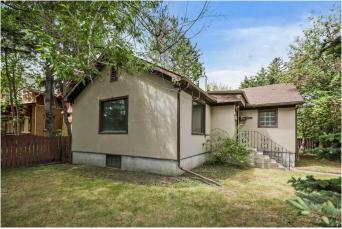

## Exterior

| Exterior Features | Private Yard, Private Entrance                                          |
|-------------------|-------------------------------------------------------------------------|
| Lot Description   | Back Lane, Back Yard, Corner Lot, Front Yard, City Lot, Rectangular Lot |
| Roof              | Asphalt Shingle                                                         |

| Construction | Stucco, Wood Frame |
|--------------|--------------------|
| Foundation   | Poured Concrete    |