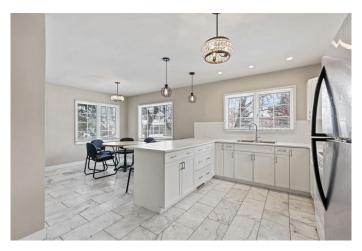

#### Interior

| Interior Features | Kitchen Island, Open Floorplan, Walk-In Closet(s) |
|-------------------|---------------------------------------------------|
| Appliances        | Dishwasher, Dryer, Refrigerator, Stove(s), Washer |
| Heating           | Forced Air                                        |
| Cooling           | None                                              |
| Has Basement      | Yes                                               |
| Basement          | Full, Partially Finished                          |