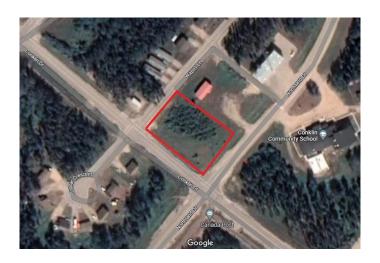

# 261 Northland Drive PRIME COMMERCIAL REAL ESTATE LOT IN THE HEART OF CONKLIN

Don't miss out on this golden opportunity to secure a highly desirable empty lot in one of Conklin's prime locations. This perfectly situated commercial real estate offering is located in the heart of Conklin, surrounded by multiple Oil and Gas operations, work camps, and neighbourhood.

#### Key features;

• 0.64 Acres of prime land • Excellent proximity to a well-equipped recreation center that includes a gym, community hall, hockey arena, classrooms, maintenance garage, nurses office, daycare, and administration.

• This lot represents one of four commercially zoned sites in the area that is ready for immediate development.

This vacant lot offers a multitude of investment possibilities, making it an ideal location for various commercial ventures. The community of Conklin provides a stable economic climate, attracting the keen eyed investors, and entrepreneurs alike.